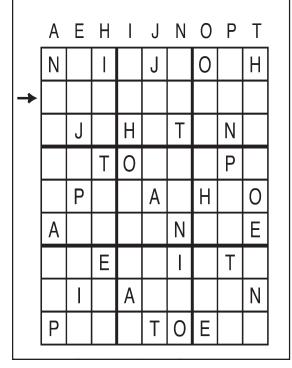

## by Linda Letter Box Thistle

Pitch

Dispose of

Place a letter in the empty boxes in such a way that each row across, each column down and each small 9-box square contains all of the letters listed above the diagram. When completed, the row indicated will spell out a word or words.