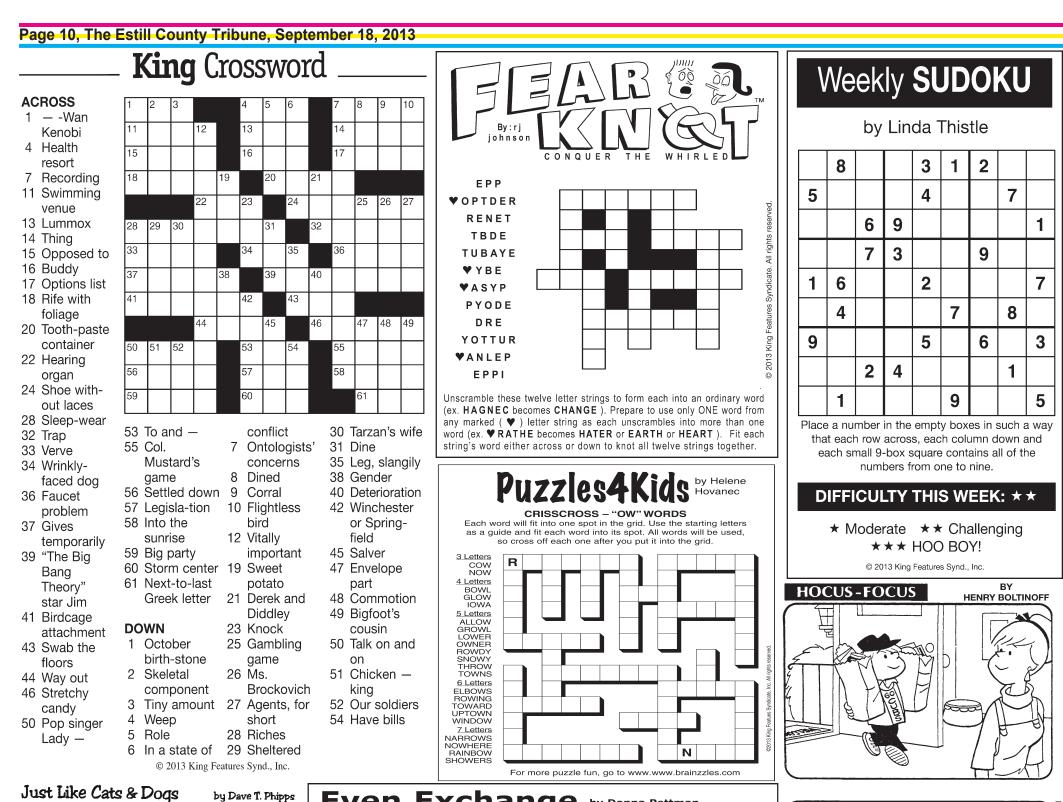

UHHHI I FOLLOWED ALL THE DIRECTIONS ON THAT COOKING SHOW ... OK, SO I DID FLIP BACK AND FORTH BETWEEN NASCAR.

ΤΙΜΕ ΤΟ MAGIC MAZE • **CLEAN HOUSE** P F C L Z W T Q N K I F C Z W

DIFFERENCES: 1. Light is smaller. 2. Mat is missing. 3. Bag is smaller. 4. Shirt logo is missing. 5. Hassock is missing. 6. Straps are different.