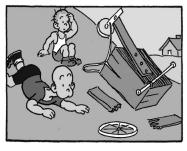

UHHHI I FOLLOWED ALL THE DIRECTIONS ON THAT COOKING SHOW ... OK, SO I DID FLIP BACK AND FORTH BETWEEN NASCAR.

ΤΙΜΕ ΤΟ MAGIC MAZE • **CLEAN HOUSE** P F C L Z W T Q N K I F C Z W

DIFFERENCES: 1. Light is smaller. 2. Mat is missing. 3. Bag is smaller. 4. Shirt logo is missing. 5. Hassock is missing. 6. Straps are different.