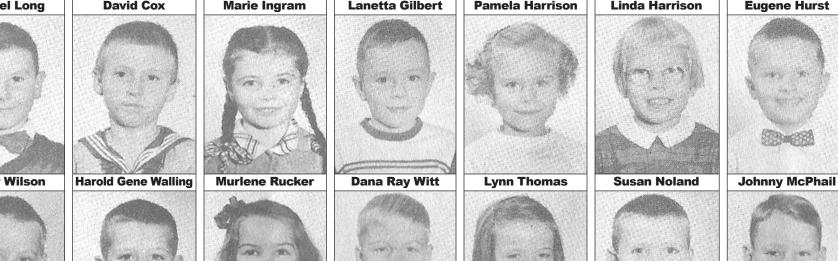

The following photos from the Irvine Graded School Memories Book of 1954 has been shared by Nell Williams. The first grade is featured this week and higher grades will be featured in The Estill County Tribune in following weeks as space allows.

| Carolyn Dixon     | Bobby Wilson  | Harold Gene Walling | Murlene Rucker     | Dana Ray Witt           | Lynn Thomas         | Susan Noland       | Johnny McPhail |
|-------------------|---------------|---------------------|--------------------|-------------------------|---------------------|--------------------|----------------|
| Virginia Williams | John Rogers   | John Charles Witt   | Adrianna McIntosh  | David Shearer           | Rhodonna Tipton     | Ernest Rawlins     | Michael Moore  |
| Ronnie Mchargue   | Janie White   | Doris Jean Rawlins  | James Stringer     | Diane Smithers          | James Alfred Tipton | John Westwood      | Judith Sparks  |
|                   |               |                     |                    |                         |                     |                    |                |
| Bertha Powell     | Gary Miller   | Larry Barnes        | Carolyn Sue Miller | Jimmy Sams              | Marvin Mabry        | Ora Ima Richardson | Leslie Tipton  |
|                   |               |                     |                    |                         |                     |                    |                |
| Patricia Neal     | Brenda Thorpe | Marilyn Stepp       | Elizabeth Bishop   | <b>Charles Ray Neal</b> | David Lynch         | David Neal         | Danny Powell   |
|                   |               |                     |                    |                         |                     |                    |                |