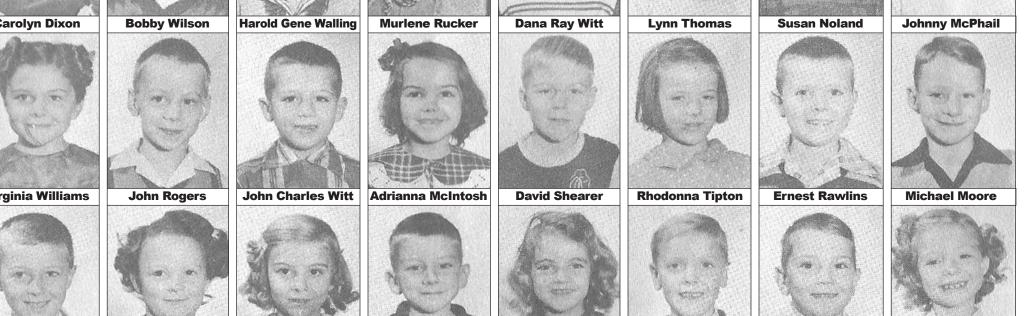

The following photos from the Irvine Graded School Memories Book of 1954 has been shared by Nell Williams. The first grade is featured this week and higher grades will be featured in The Estill County Tribune in following weeks as space allows.

| Carolyn Dixon     | Bobby Wilson  | Harold Gene Walling | Murlene Rucker     | Dana Ray Witt           | Lynn Thomas         | Susan Noland       | Johnny McPhail |
|-------------------|---------------|---------------------|--------------------|-------------------------|---------------------|--------------------|----------------|
| Virginia Williams | John Rogers   | John Charles Witt   | Adrianna McIntosh  | David Shearer           | Rhodonna Tipton     | Ernest Rawlins     | Michael Moore  |
| Ronnie Mchargue   | Janie White   | Doris Jean Rawlins  | James Stringer     | Diane Smithers          | James Alfred Tipton | John Westwood      | Judith Sparks  |
|                   |               |                     |                    |                         |                     |                    |                |
| Bertha Powell     | Gary Miller   | Larry Barnes        | Carolyn Sue Miller | Jimmy Sams              | Marvin Mabry        | Ora Ima Richardson | Leslie Tipton  |
|                   |               |                     |                    |                         |                     |                    |                |
| Patricia Neal     | Brenda Thorpe | Marilyn Stepp       | Elizabeth Bishop   | <b>Charles Ray Neal</b> | David Lynch         | David Neal         | Danny Powell   |
|                   |               |                     |                    |                         |                     |                    |                |