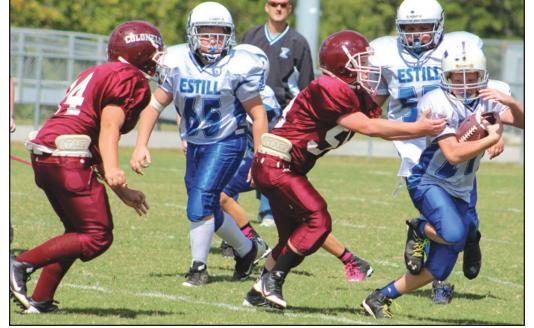

#21 Justin Stamper intercepted a pass intended for Jackson County on Saturday afternoon as his teammates Caleb Aldridge and Lucas Puckett looked on. The Little 'Neers travelled to Jackson County looking for a big win and that's exactly what they got. The final score of the game was Engineers 38 and Jackson County 12.