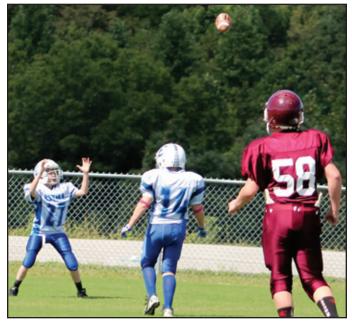

#21 Justin Stamper intercepted a pass intended for Jackson County on Saturday afternoon as his teammates Caleb Aldridge and Lucas Puckett looked on. The Little 'Neers travelled to Jackson County looking for a big win and that's exactly what they got. The final score of the game was Engineers 38 and Jackson County 12.