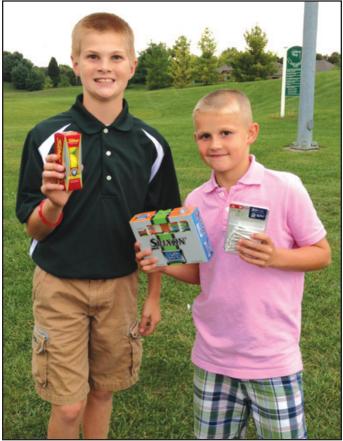

Congratulations to Cobbe Click and Kade Benton for again winning the Kids Golf Scramble at Gibson Bay on Monday, September 16, 2013. Cobbe and Kade were not on the same team, but Cobbe's team won first place with a par 27 score and Kade's team won second with a score of 28. Kade also won "closest to the hole." They are shown in the picture with prizes they won. Cobbe is the son of Rebecca and Blain Click, and Kade is the son of Chastity and Ricky Jo Benton. **Photo courtesy of Rebecca Click** 