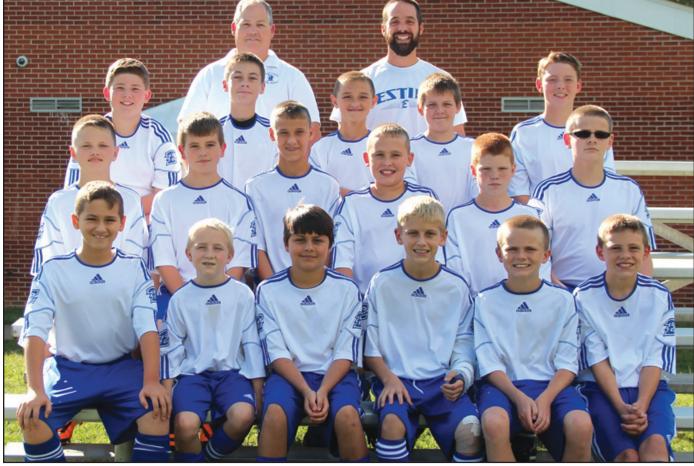

ESTILL MIDDLE SCHOOL PATRIOTS SOCCER: Left to right, front row: Donovan Lainhart, Andrew Rose, Chase Muncie, JaKolbi Crowe, Matthew Woolery, Cole Willis. Middle row: Tyler Sutter, Andrew Chaney, Trevor Abney, Conner Hall, John Ray Johnson, Conner Harlow. Back row: Daniel Chaney, Justin Rison, Dustin Beeler, Bennie Lay, and Andrew Samples. Coached by Rick Chaney and Mr. Fulks.