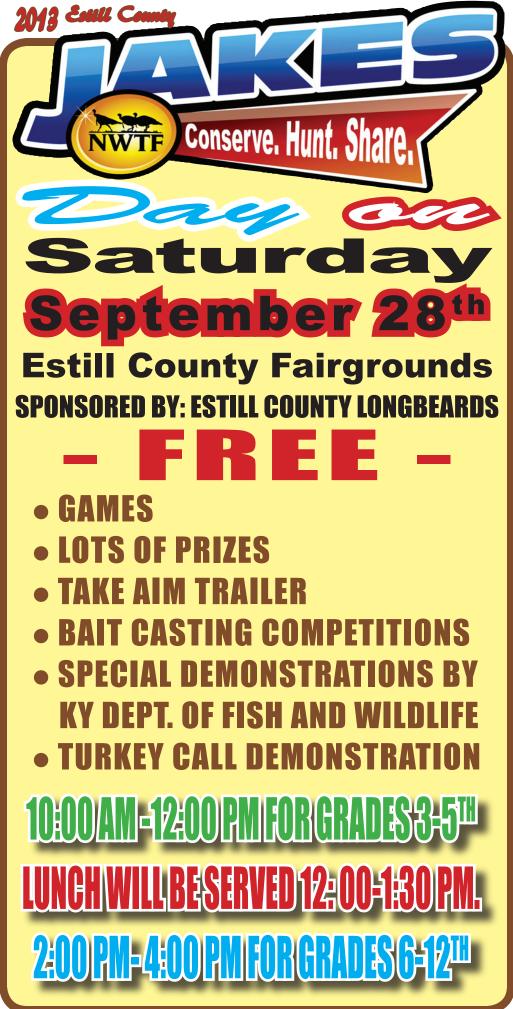

." They are shown in the picture with prizes they won. Cobbe is the son of Rebecca and Blain Click, and Kade is the son of Chastity and Ricky Jo Benton. **Photo courtesy of Rebecca Click** 



ESTILL MIDDLE SCHOOL PATRIOTS SOCCER: Left to right, front row: Donovan Lainhart, Andrew Rose, Chase Muncie, JaKolbi Crowe, Matthew Woolery, Cole Willis. Middle row: Tyler Sutter, Andrew Chaney, Trevor Abney, Conner Hall, John Ray Johnson, Conner Harlow. Back row: Daniel Chaney, Justin Rison, Dustin Beeler, Bennie Lay, and Andrew Samples. Coached by Rick Chaney and Mr. Fulks.



#27 Coben Clem scored a touchdown for the Little 'Neers in the first half of the game against Jackson County on Saturday. The Little 'Neers will face off against Berea at home on September 21st at Estill Springs Elementary.





#21 Justin Stamper intercepted a pass intended for Jackson County on Saturday afternoon as his teammates Caleb Aldridge and Lucas Puckett looked on. The Little 'Neers travelled to Jackson County looking for a big win and that's exactly what they got. The final score of the game was Engineers 38 and Jackson County 12.

| <b>Bates Builders</b>                                                                                                                                           |  |                |
|-----------------------------------------------------------------------------------------------------------------------------------------------------------------|--|----------------|
| QUALITY POST FRAME METAL BUILDINGS<br>QUALITY YOU CAN COUNT ON<br>PRICES YOU CAN AFFORD