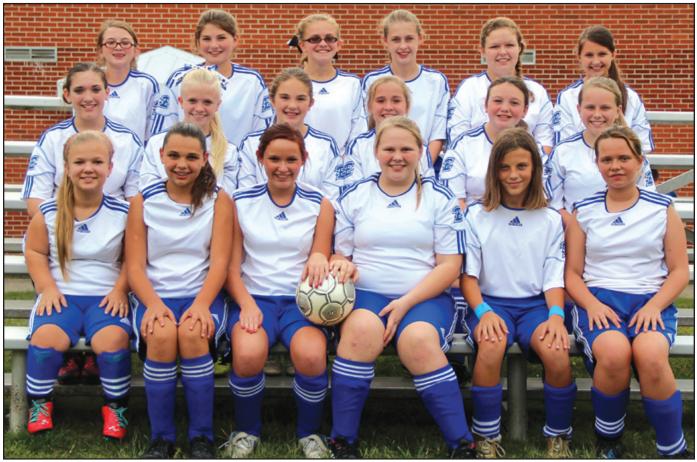

ESTILL MIDDLE SCHOOL LADY PATRIOTS SOCCER: Left to right, front row: Rachel Smith, Billie Brooks, Hannah Wiseman, Lyric McCoy, Meagan Jones, Selena Willis. Middle row: McKenzie Henry, Addison Thomas, Alexis Hall, Emily Conner, Amelia Thomas, Jessica Banks. Back row: Dasha Rucker, Scarlett O'Hair, Sierra Brinegar, Hannah Parks, Kiersten Rose, and Skylar Walling. Not pictured, Mimi Richardson. Coached by: Matt Hall, Shonda Thomas and Anthony Brinegar.