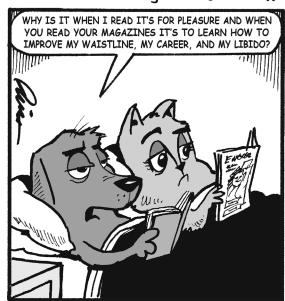

e than one word (ex. ♥ RATHE becomes HATER or EARTH or HEART ). Fit each string's word either across or down to knot all twelve strings together.

# CODED RIDDLE

Change each letter to the one that comes immediately BEFORE it in the alphabet to find a riddle and its answer.

Here's a copy of the alphabet to guide you:

ABCDEFGHIJKLMNOPQRSTUVWXYZ

XIZ JT B TLFMFUPO TP NFBO?

EPFT

IFBSU.

For more puzzle fun, go to www.www.brainzzles.com

# Weekly **SUDOKU**

by Linda Thistle



Place a number in the empty boxes in such a way that each row across, each column down and each small 9-box square contains all of the numbers from one to nine.

#### DIFFICULTY THIS WEEK: \*

★ Moderate ★★ Challenging \* \* \* HOO BOY!

© 2013 King Features Synd., Inc



# Just Like Cats & Dogs

by Dave T. Phipps



### Even Exchange by Donna Pettman

Each numbered row contains two clues and two 6-letter answers. The two answers differ from each other by only one letter, which has already been inserted. For example, if you exchange the A from MASTER

| . Fred's neighbor  | N   | Cereal plant       |     |
|--------------------|-----|--------------------|-----|
| . Tale             | Y   | Accumulate         | E   |
| . Foolishness      | _ 0 | Young female horse | _ 1 |
| . Texas capital    | A   | Actor Hoffman      | D   |
| . BA or PhD        | G   | Declaration        | c   |
| . Pathway          | L   | Teach an animal    | N   |
| . Ladder rung      | _ T | Sophisticated      | _ U |
| . King Midas, e.g. | s   | Gold digger        | N   |
| . Hotel guest      | L   | L.A. player        | D   |