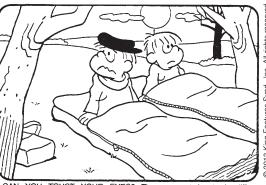

YOU TRUST YOUR EYES? There are at least six differ ences in drawing details between top and bottom panels quickly can you find them? Check answers with those DIFFERENCES: 1. Camplire is missing. 2. Light is missing. 3. Cap is different. 4. Zipper is opened. 5. Arm is hidden. 6. Frying pan is missing.