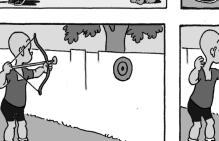

YOU TRUST YOUR EYES? There are at least six differ ences in drawing details between top and bottom panels quickly can you find them? Check answers with those DIFFERENCES: 1. Camplire is missing. 2. Light is missing. 3. Cap is different. 4. Zipper is opened. 5. Arm is hidden. 6. Frying pan is missing.