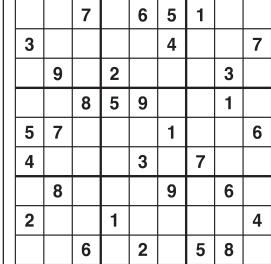

# Weekly **SUDOKU**

by Linda Thistle

Place a number in the empty boxes in such a way that each row across, each column down and each small 9-box square contains all of the numbers from one to nine.

#### DIFFICULTY THIS WEEK: \*

★ Moderate ★★ Challenging \* \* \* HOO BOY!

© 2013 King Features Synd., Inc