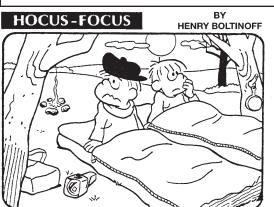

YOU TRUST YOUR EYES? There are at least six differ ences in drawing details between top and bottom panels quickly can you find them? Check answers with those DIFFERENCES: 1. Camplire is missing. 2. Light is missing. 3. Cap is different. 4. Zipper is opened. 5. Arm is hidden. 6. Frying pan is missing.