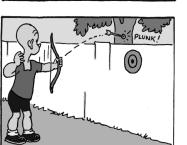

YOU TRUST YOUR EYES? There are at least six differ ences in drawing details between top and bottom panels quickly can you find them? Check answers with those DIFFERENCES: 1. Camplire is missing. 2. Light is missing. 3. Cap is different. 4. Zipper is opened. 5. Arm is hidden. 6. Frying pan is missing.