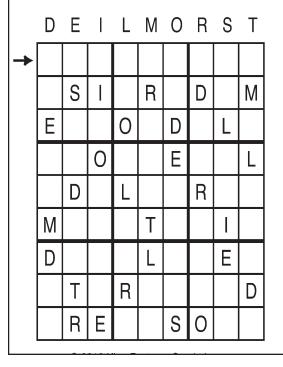

#### by Linda Letter Box Thistle

Place a letter in the empty boxes in such a way that each row across, each column down and each small 9-box square contains all of the letters listed above the diagram. When completed, the row indicated will spell out a word or words.