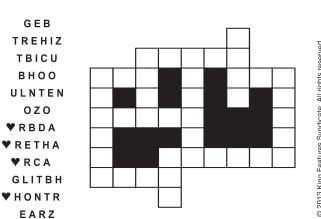

24 Arrest

25 A Gershwin 26 Lecture

© 2013 King Features Synd., Inc.

Unscramble these twelve letter strings to form each into an ordinary word (ex. HAGNEC becomes CHANGE ). Prepare to use only ONE word from any marked ( f v ) letter string as each unscrambles into more than one word (ex. ♥ RATHE becomes HATER or EARTH or HEART ). Fit each string's word either across or down to knot all twelve strings together.