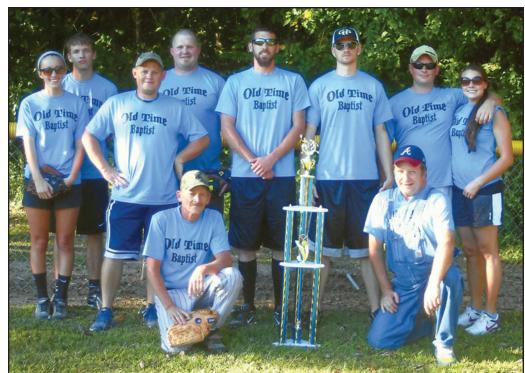

ESTILL MIDDLE 8TH GRADE LADY PATRIOTS (left to right): Calli Mullins, Sarah Wiseman, Brianna Marcum, Savannah Brewer, Coral Mullins, Shayla Gibson, Latee Gordon, Tilda Gordon, and Taylor Gibson.

**ESTILL CO. CO-ED CHURCH LEAGUE CHAMPIONS - OLD TIME BAPTIST**Left to right, front: David Chaney, Rob Riddell. Back: Elizabeth Chaney, Josiah Muncie, David L. Chaney, David Moore, Josh Bingham, Jay Bingham, Jerry Von Chaney, and Ashley Chaney. Not pictured: Randy Spivey, Sheila Spivey, Jacob Chaney, Barbara Chaney, Jonah Lainhart and Chesney Bingham.