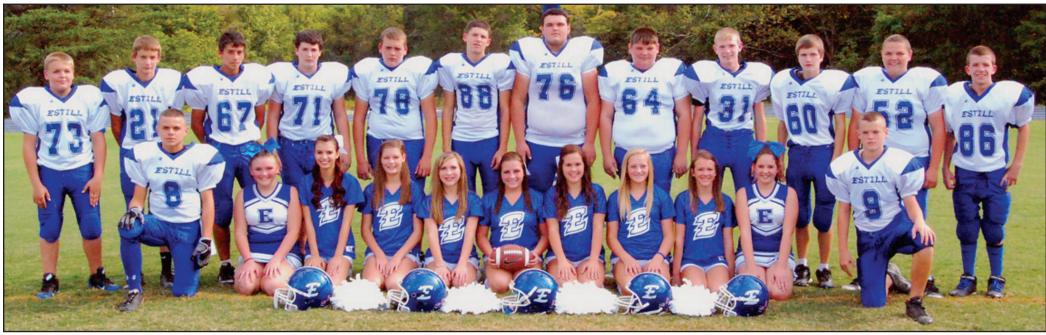

ESTILL COUNTY MIDDLE SCHOOL PATRIOTS FOOTBALL AND CHEERLEADERS -- Left to right, front: Logan Beckler, Linley Puckett, Payton Rice, Olivia Wise, Lindsey Wood, Kaylee Covey, Raylie Childers, Hannah Spivey, Kelsi Richardson, Savannah Burns, Chase Harrison. Back: Aaron Johnson, Austin Salyer, Landon Hix, Cody Goosey, Dylan Evans, Phillip Stone, Landon Doty, Tyler Morgan, Tyler Lawson, Robert Barnes, and Tad Mullins.