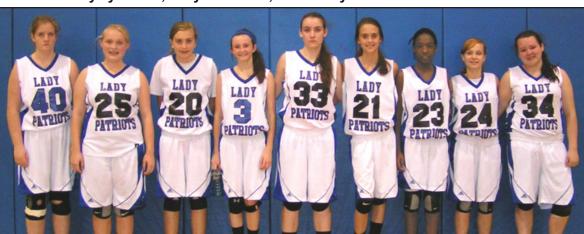

ESTILL MIDDLE 6TH GRADE LADY PATRIOTS Left to right, front: Callan Smith, Mia Hale, LeeAnn Lewis. Back: Lydia Mills, Heather Walling, Brittany Mason, Kayley Riddle, Mary Robinson, and Macey Reed.

ESTILL MIDDLE 7TH GRADE LADY PATRIOTS Left to right, front: LeeAnn Lewis, Meagan Bellamy, Keily Flynn, Kayley Riddell. Back: Amelia Farmer, Taylor Deuchle, Shelby Danyeur, and Shatara Stewart.

ESTILL MIDDLE 8TH GRADE LADY PATRIOTS (left to right): Calli Mullins, Sarah Wiseman, Brianna Marcum, Savannah Brewer, Coral Mullins, Shayla Gibson, Latee Gordon, Tilda Gordon, and Taylor Gibson.

**ESTILL CO. CO-ED CHURCH LEAGUE CHAMPIONS - OLD TIME BAPTIST**Left to right, front: David Chaney, Rob Riddell. Back: Elizabeth Chaney, Josiah Muncie, David L. Chaney, David Moore, Josh Bingham, Jay Bingham, Jerry Von Chaney, and Ashley Chaney. Not pictured: Randy Spivey, Sheila Spivey, Jacob Chaney, Barbara Chaney, Jonah Lainhart and Chesney Bingham.