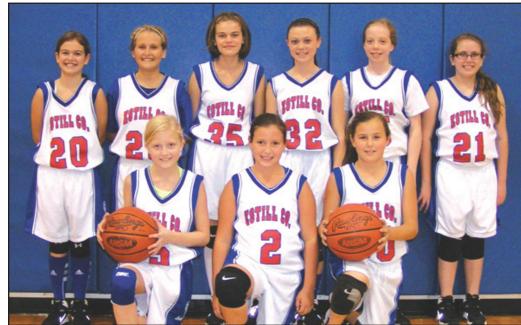

ESTILL MIDDLE 6TH GRADE LADY PATRIOTS Left to right, front: Callan Smith, Mia Hale, LeeAnn Lewis. Back: Lydia Mills, Heather Walling, Brittany Mason, Kayley Riddle, Mary Robinson, and Macey Reed.

ESTILL MIDDLE 7TH GRADE LADY PATRIOTS Left to right, front: LeeAnn Lewis, Meagan Bellamy, Keily Flynn, Kayley Riddell. Back: Amelia Farmer, Taylor Deuchle, Shelby Danyeur, and Shatara Stewart.