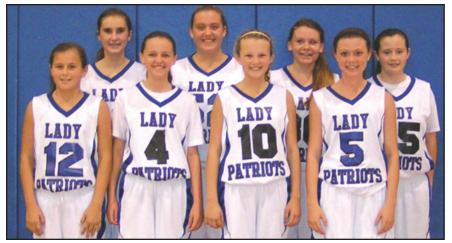

ESTILL MIDDLE 8TH GRADE LADY PATRIOTS (left to right): Calli Mullins, Sarah Wiseman, Brianna Marcum, Savannah Brewer, Coral Mullins, Shayla Gibson, Latee Gordon, Tilda Gordon, and Taylor Gibson.

**ESTILL CO. CO-ED CHURCH LEAGUE CHAMPIONS - OLD TIME BAPTIST**Left to right, front: David Chaney, Rob Riddell. Back: Elizabeth Chaney, Josiah Muncie, David L. Chaney, David Moore, Josh Bingham, Jay Bingham, Jerry Von Chaney, and Ashley Chaney. Not pictured: Randy Spivey, Sheila Spivey, Jacob Chaney, Barbara Chaney, Jonah Lainhart and Chesney Bingham.