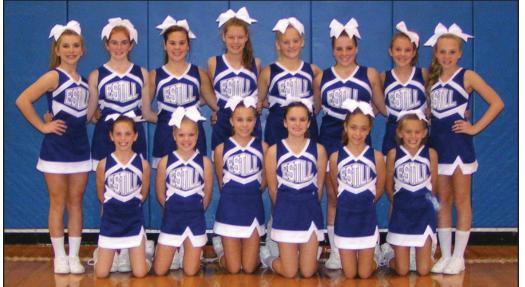

ESTILL MIDDLE CHEERLEADERS: Left to right, front: Hannah Price, Madeline Hardy, Jalee Horn, Stevi Neal, Daven Freeman, Kristin Osborne. Back: Lindsey Wood, Elizabeth Hardy, Raylie Childers, Olivia Wise, Hannah Spivey, Kaylee Covey, Kelsi Richardson, Hannah Adams. Not pictured: Haley Dooley and Payten Rice. Coaches: Kayla Carroll and Traci Covey.