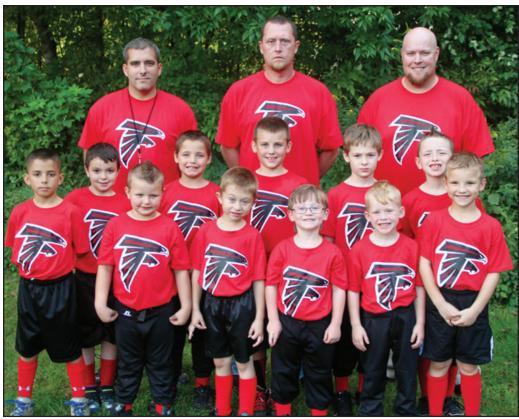

ESTILL COUNTY FLAG FOOTBALL -- THE FALCONS: Left to right, front: Koda Jones, Treyton Riddell, Thomas Bolin, Garrett Holloway, Chance Rawlins, Caden Arvin. Middle: Carson Mansfield, Zach Mays, Parker Maybrier, Alex Beckler, and Conner Purdue. Not pictured: Blake Carmack. Coached by, Tom Jones, Chris Rawlins, and Brandon Holloway.