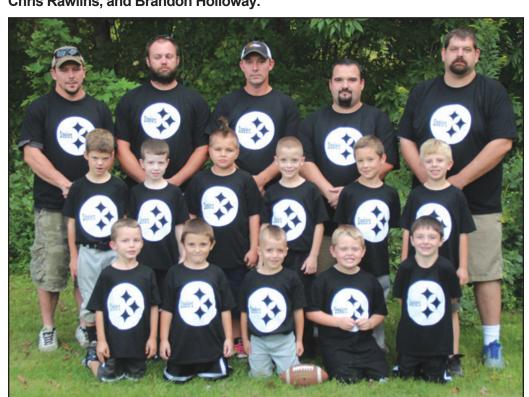

"Don't Overpay, Call Us Today!"

Over 20 Years Experience

ESTILL COUNTY FLAG FOOTBALL -- THE STEELERS: Left to right, front: Kenton York, Dyllan Hyden, Logan Friend, William Mullins, Cody Marcum. Second row: Brayden Witt, Jayden Bingham, Triston Walters, Trey Brooks, Brenden Wright, Xander Turner. Coaches: Bill Friend, Will Turner, Marty York, Jason Hyden, and Ronald Mullins.