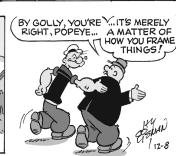

**CAPRICORN** (December 22 to January 19) An unexpected workplace development could disrupt some family plans. A full explanation, however, averts domestic discord. A financial matter continues to need attention. **AQUARIUS** (January 20 to February 18) Spend time away from distractions to re- The Spats assess some recent moves that might not have worked out as you had hoped. What you learn could be invaluable for future decision-making.

PISCES (February 19 to March 20) A recent act of kindness is a reminder of how important your friends are to you. You might want to show your appreciation by hosting a special pre-New Year's party just for them.

BORN THIS WEEK: You always try to do your best, which sometimes causes you to be critical of those who don't live up to your



















by Mike Marland





### **Amber Waves**













## Letter Box Thistle

that each row across, each column down and each small 9-box square contains all of the letters listed above the diagram. When completed, the row indicated will spell out a word or words.



# by Linda

Find the listed words in the diagram. They run in all directions -

forward, backward, up, down and diagonally.

Place a letter in the empty boxes in such a way