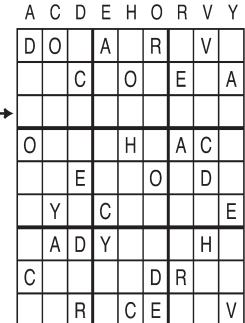

## Letter Box Thistle

that each row across, each column down and each small 9-box square contains all of the letters listed above the diagram. When completed, the row indicated will spell out a word or words.