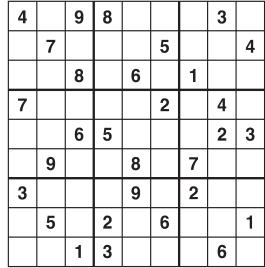

## Weekly **SUDOKU**

by Linda Thistle

Place a number in the empty boxes in such a way that each row across, each column down and each small 9-box square contains all of the numbers from one to nine.

### **DIFFICULTY THIS WEEK:** ★★★

★ Moderate ★★ Challenging \* \* \* HOO BOY!

© 2013 King Features Synd., Inc

CAN YOU TRUST YOUR EYES? There are at least six differences in drawing details between top and bottom panels. How quickly can you find them? Check answers with those below. Differences: 1. Chair back is lower. 2. Mustache is smaller. 3. Hand is moved. 4. Exit sign is missing. 5. Ribbon is missing. 6. Beads are missing.