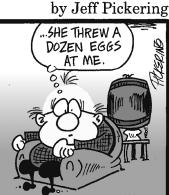

**CAPRICORN** (December 22 to January 19) An unexpected workplace development could disrupt some family plans. A full explanation, however, averts domestic discord. A financial matter continues to need attention. **AQUARIUS** (January 20 to February 18) Spend time away from distractions to re- The Spats assess some recent moves that might not have worked out as you had hoped. What you learn could be invaluable for future decision-making.