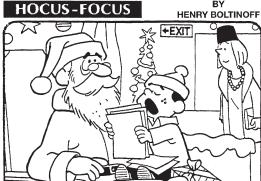

### **DIFFICULTY THIS WEEK:** ★★★

★ Moderate ★★ Challenging \* \* \* HOO BOY!

© 2013 King Features Synd., Inc

CAN YOU TRUST YOUR EYES? There are at least six differences in drawing details between top and bottom panels. How quickly can you find them? Check answers with those below. Differences: 1. Chair back is lower. 2. Mustache is smaller. 3. Hand is moved. 4. Exit sign is missing. 5. Ribbon is missing. 6. Beads are missing.