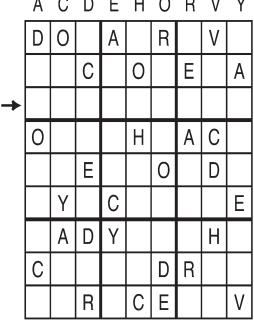

## Letter Box Thistle

that each row across, each column down and each small 9-box square contains all of the letters listed above the diagram. When completed, the row indicated will spell out a word or words.