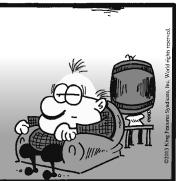

### **DIFFICULTY THIS WEEK:** ★★★

★ Moderate ★★ Challenging \* \* \* HOO BOY!

© 2013 King Features Synd., Inc

CAN YOU TRUST YOUR EYES? There are at least six differences in drawing details between top and bottom panels. How quickly can you find them? Check answers with those below. Differences: 1. Chair back is lower. 2. Mustache is smaller. 3. Hand is moved. 4. Exit sign is missing. 5. Ribbon is missing. 6. Beads are missing.