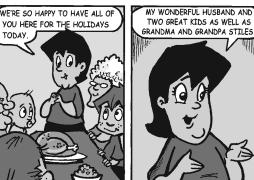

An unexpected workplace development could disrupt some family plans. A full explanation, however, averts domestic discord. A financial matter continues to need attention. **AQUARIUS** (January 20 to February 18) Spend time away from distractions to re- The Spats assess some recent moves that might not have worked out as you had hoped. What you learn could be invaluable for future decision-making.

PISCES (February 19 to March 20) A recent act of kindness is a reminder of how important your friends are to you. You might want to show your appreciation by hosting a special pre-New Year's party just for them.

BORN THIS WEEK: You always try to do your best, which sometimes causes you to be critical of those who don't live up to your



















by Mike Marland





### **Amber Waves**













## Letter Box Thistle

that each row across, each column down and each small 9-box square contains all of the letters listed above the diagram. When completed, the row indicated will spell out a word or words.



# by Linda

Find the listed words in the diagram. They run in all directions -

forward, backward, up, down and diagonally.

Place a letter in the empty boxes in such a way