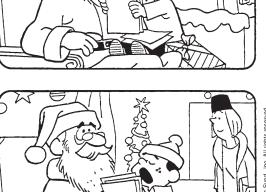

### **DIFFICULTY THIS WEEK:** ★★★

★ Moderate ★★ Challenging \* \* \* HOO BOY!

© 2013 King Features Synd., Inc

CAN YOU TRUST YOUR EYES? There are at least six differences in drawing details between top and bottom panels. How quickly can you find them? Check answers with those below. Differences: 1. Chair back is lower. 2. Mustache is smaller. 3. Hand is moved. 4. Exit sign is missing. 5. Ribbon is missing. 6. Beads are missing.