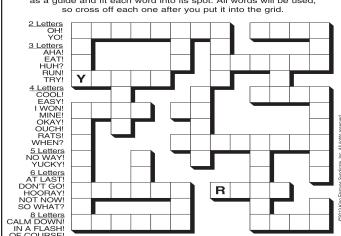

Each word will fit into one spot in the grid. Use the starting letters as a guide and fit each word into its spot. All words will be used,