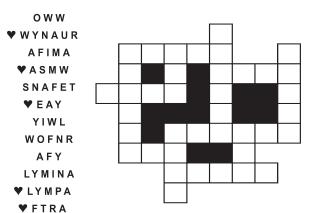

Unscramble these twelve letter strings to form each into an ordinary word (ex. HAGNEC becomes CHANGE). Prepare to use only ONE word from any marked (♥) letter string as each unscrambles into more than one word (ex. ♥ RATHE becomes HATER or EARTH or HEART ). Fit each string's word either across or down to knot all twelve strings together.