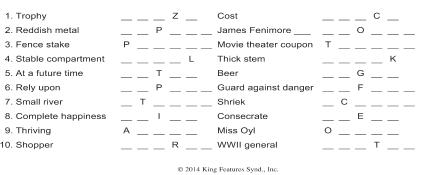

# King Crossword

16

26

48 49

58

30 Picture of

health?

35 Slight touch

38 Compass

dir.

40 — -la-la

45 Helen's

47 Lass

51 Exist

home

48 Stuffing herb

50 Unruly group

52 "Holy cow!"

54 Ram's mate

49 Horn sound

42 Travelocity

mascot

31 Bill

### **ACROSS**

- 1 Boxing legend
- Moreover Soft drink

15

18

33

- 11 "Fiddler on the -"
- 13 Madam's counterpart
- 14 A deadly
- 15 New Zealand bird
- 16 Past
- 17 Relinguish
- 18 Trap
- 20 Vagrant 22 America's
- uncle 24 Canal
- country 28 Ballroom
- dance 32 Improvise
- 33 Land
- measure 34 Cushion
- 36 Remedy 37 Coloration
- 39 Slip preventer near the tub
- 41 Monkeying (with) 43 Lingerie item
- 44 Campsite shelter
- 46 Unsettled feeling
- 50 Creche trio 53 Raw rock

Just Like Cats & Dogs

55 "Arrivederci" 7 Reprieve, so 29 Eight (Sp.) 56 Sandwich to speak 8 Inseparable cookie

9 Netflix

offering

10 Favorable

collector's

vote

prize

19 Listener

21 54-Down's

remark

23 Swab the

deck

26 Actress

27 Help in a

by Dave T. Phipps

Sorvino

25 Grad

- 57 Cut the grass 58 Therefore
- 59 Past tense 12 Book of 51-Down 60 Storm center
- 61 Allow
- DOWN 1 Clumsy
- boats 2 Pork cut 3 Midwestern
- state 4 Simile center
- 5 Near, poetically