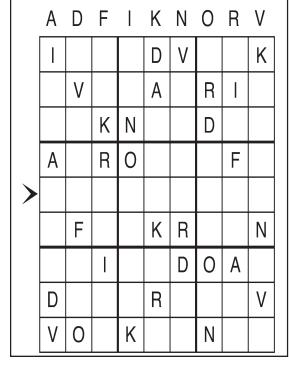

# Letter Box Thistle Place a letter in the empty boxes in such a way

by Linda

TSKC

Passengers

Undersea

Rail

that each row across, each column down and each small 9-box square contains all of the letters listed above the diagram. When completed, the row indicated will spell out a word or words.