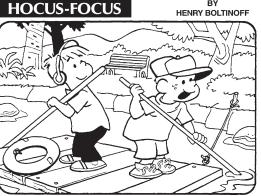

### **DIFFICULTY THIS WEEK:** ★★

★ Moderate ★★ Challenging \* \* \* HOO BOY!

© 2014 King Features Synd., Inc

CAN YOU TRUST YOUR EYES? There are at least six differences in drawing details between top and bottom panels. How quickly can you find them? Check answers with those below.