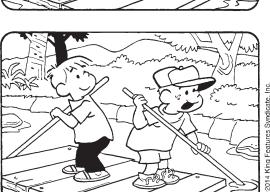

### **DIFFICULTY THIS WEEK:** ★★

★ Moderate ★★ Challenging \* \* \* HOO BOY!

© 2014 King Features Synd., Inc

CAN YOU TRUST YOUR EYES? There are at least six differences in drawing details between top and bottom panels. How quickly can you find them? Check answers with those below.