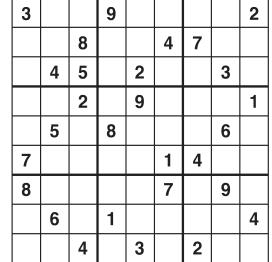

# Weekly **SUDOKU**

by Linda Thistle

Place a number in the empty boxes in such a way that each row across, each column down and each small 9-box square contains all of the numbers from one to nine.

### **DIFFICULTY THIS WEEK:** ★★

★ Moderate ★★ Challenging \* \* \* HOO BOY!

© 2014 King Features Synd., Inc

CAN YOU TRUST YOUR EYES? There are at least six differences in drawing details between top and bottom panels. How quickly can you find them? Check answers with those below.