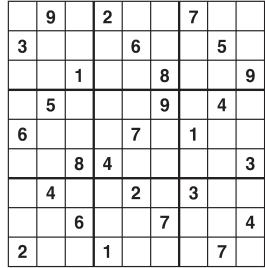

# Weekly **SUDOKU**

by Linda Thistle

Place a number in the empty boxes in such a way that each row across, each column down and each small 9-box square contains all of the numbers from one to nine.

## **DIFFICULTY THIS WEEK:** ★★★

★ Moderate ★★ Challenging \* \* \* HOO BOY!

© 2014 King Features Synd., Inc