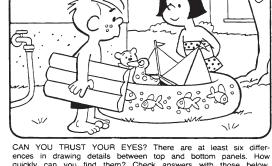

ences in drawing details between top and bottom panels. How quickly can you find them? Check answers with those below.

*MAGIC MAZE* ● RAPTORS

YTQNKIFCZWURPMC C J H E C Z X U S Q N L E U J GOECZXVVTBSRRPN LJNHECRAUARVOYW (GOLDENEAGLE) VVOT R P N L O K I I G D T E I S C BZXCWRRUBENUNPS