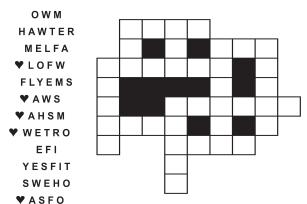

# OWM

Unscramble these twelve letter strings to form each into an ordinary word (ex. HAGNEC becomes CHANGE). Prepare to use only ONE word from any marked (♥) letter string as each unscrambles into more than one word (ex. ♥RATHE becomes HATER or EARTH or HEART). Fit each string's word either across or down to knot all twelve strings together.