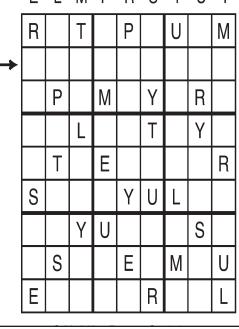

# Letter Box Thistle

by Linda

that each row across, each column down and each small 9-box square contains all of the letters listed above the diagram. When completed, the row indicated will spell out a word or words.

week.

people in your life.

tionships.

loving heart.

Place a letter in the empty boxes in such a way

difficult workplace situation begins to ease, The Spats