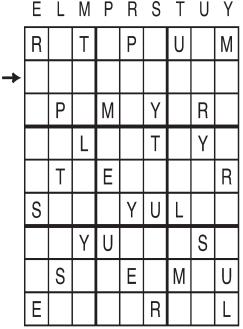

# Letter Box Thistle

by Linda

that each row across, each column down and each small 9-box square contains all of the letters listed above the diagram. When completed, the row indicated will spell out a word or words.

week.

people in your life.

tionships.

loving heart.

Place a letter in the empty boxes in such a way

difficult workplace situation begins to ease, The Spats