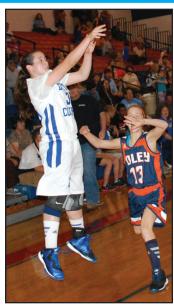

## Estill Lady Patriots Action

- From left:
  1) Amelia Farmer drives the basket
- 2) Kiely Flynn goes up for a layup
- 3) Shatara Stewart puts up a 3-pointer
- 4) Shatara goes up for a basket inside
- 5) Taylor Deuchle passes inside