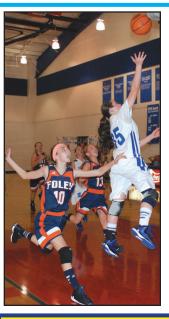

## Estill Lady Patriots Action

- From left:
  1) Amelia Farmer drives the basket
- 2) Kiely Flynn goes up for a layup
- 3) Shatara Stewart puts up a 3-pointer
- 4) Shatara goes up for a basket inside
- 5) Taylor Deuchle passes inside