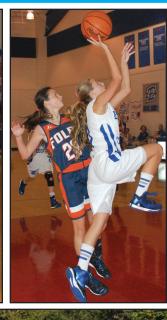

## Estill Lady Patriots Action

- From left:
  1) Amelia Farmer drives the basket
- 2) Kiely Flynn goes up for a layup
- 3) Shatara Stewart puts up a 3-pointer
- 4) Shatara goes up for a basket inside
- 5) Taylor Deuchle passes inside