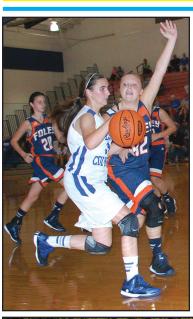

## Estill Lady Patriots Action

- From left:
  1) Amelia Farmer drives the basket
- 2) Kiely Flynn goes up for a layup
- 3) Shatara Stewart puts up a 3-pointer
- 4) Shatara goes up for a basket inside
- 5) Taylor Deuchle passes inside