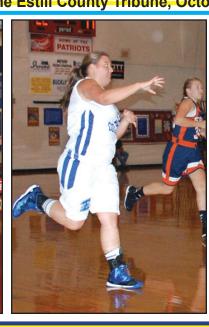

## Estill Lady Patriots Action

- From left:
  1) Amelia Farmer drives the basket
- 2) Kiely Flynn goes up for a layup
- 3) Shatara Stewart puts up a 3-pointer
- 4) Shatara goes up for a basket inside
- 5) Taylor Deuchle passes inside