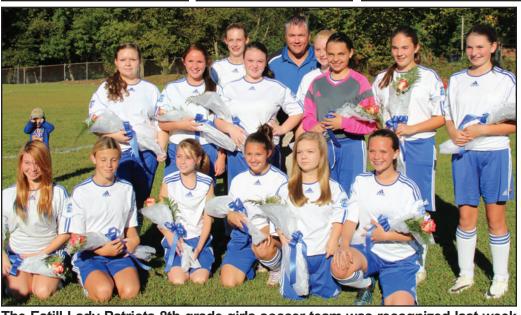

The Estill Lady Patriots 8th grade girls soccer team was recognized last week before the game against Model. Pictured in no particular order are: Alexis Hall, Reannon Smith, Billie Brooks, Amelia Thomas, Skylar Walling, Kirsten Cohenour, Scarlet O'Hair, Selena Willis, Rachael Smith, Hannah Parks, Hannah Wiseman, Megan Jones, Ashley Stone, Kiersten Rose, and Coach Matt Hall.