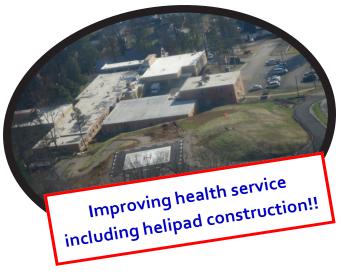

**Building better road with** 

better equipment!!!

Cleaning the riverbanks!!

Pictured are just a few of the many projects this administration has

Improved services at the Estill County Animal Shelter

been involved with! We have also: