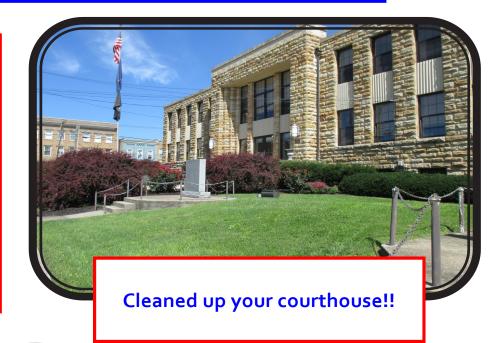

**Building better road with** 

better equipment!!!

Cleaning the riverbanks!!

Pictured are just a few of the many projects this administration has

Improved services at the Estill County Animal Shelter

been involved with! We have also: