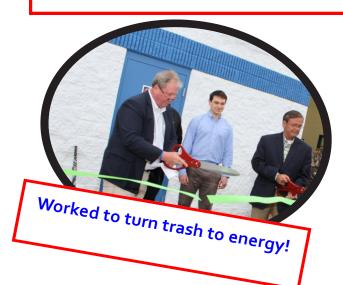

- Worked with IMU and the Estill County Water District to form a unified sewer system which will open Estill County back up for new growth
- Worked with business leaders, state and federal officials to turn the "Coal Wash" site into a producing site again