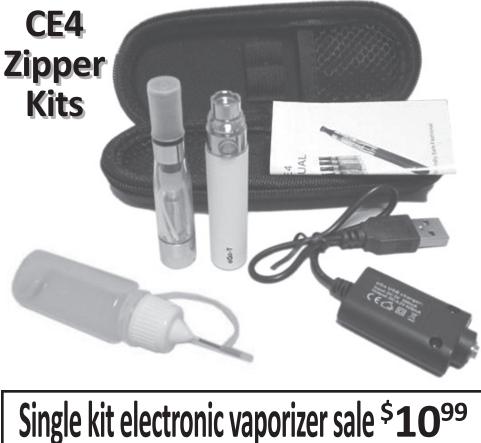

## **The Estill County Tribune 6135 Winchester Road** Irvine, Kentucky 40336-8517

Included in kit: • 1-CE4 Automizer • 1-Manual • 1-1100 MAH battery • 1-USB Charger • 1-Fill bottle • 1-Hard shell zippered case. Tell us you saw this ad and get Free AC adapter