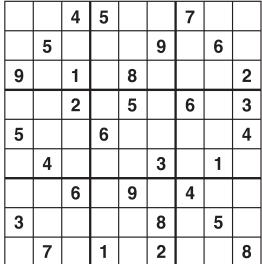

## Weekly **SUDOKU**

by Linda Thistle

Place a number in the empty boxes in such a way that each row across, each column down and each small 9-box square contains all of the numbers from one to nine.

### **DIFFICULTY THIS WEEK:** ★★

★ Moderate ★★ Challenging \*\*\* HOO BOY!

© 2015 King Features Synd., Inc

Find at least six differences in details between panels.

New! 24 HOCUS FOCUS puzzles \$3.50 • 24 Volumes • Order at: rbmamall.com