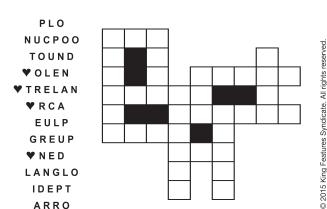

to flavor tea

16 Frog's cousin 44 Goes out

6 Privy

10 Throb

of

- contest evidence
- 30 Kreskin's skill

Unscramble these twelve letter strings to form each into an ordinary word (ex.  ${\tt HAGNEC}$  becomes  ${\tt CHANGE}$  ). Prepare to use only ONE word from any marked (♥) letter string as each unscrambles into more than one word (ex. ♥ RATHE becomes HATER or EARTH or HEART ). Fit each string's word either across or down to knot all twelve strings together.

NEW! 30 Fear Knot puzzles \$3.50 • Six Volumes • Order at rbmamall.com

Each word will fit into one spot in the grid. Use the starting letters as a guide and fit each word into its spot. All words will be used, so cross off each one after you put it into the grid.