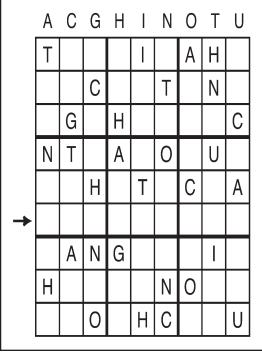

# Letter Box Thistle

forward, backward, up, down and diagonally.

Colombia

Cuba

Ireland

Belaium

Bolivia

Brazil

by Linda

Portugal

U.S.A.

Zambia

**CELEBRATE** 

Place a letter in the empty boxes in such a way that each row across, each column down and each small 9-box square contains all of the letters listed above the diagram. When completed, the row indicated will spell out a word or words.