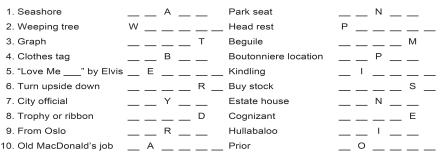

52 Document with many signatures,

46

- maybe 54 Coin aperture
- 55 Ailing 56 Beige
- 57 Actress Daly 58 Hearty brew 59 Melody
- **DOWN**

THIS PLACE IS PERFECT, GOOD SERVICE

LOW PRICES AND PRIVATE BOOTHS FOR

WHEN YOU DO SOMETHING EMBARRASSING

SIEBYVRMOLIFCZW

T Q N K I (B E L G I U M)D F C

ZWURPXMJAHESNCZ

XUSOINLJBGGEAAC

ZXVCTRPNARULLIJ

K I G E B H C A B D B I I O Z

XWUUSCRMLPROLLP

GEDBAZYXWUPTJCB

Find the listed words in the diagram. They run in all directions

©2015 King Features Syndicate, Inc. All rights reserved

Jordan

Kosovo

Mexico

Poland

*MAGIC MAZE* •

- 1 "Zounds!" 2 Big rig
- 3 Goya's "Duchess of 29 "CSI"
- 4 Functional 5 Pithy piece
- © 2015 King Features Synd., Inc. Just Like Cats & Dogs by Dave T. Phipps
- 23 Antiquated 24 Football fill 25 Realization 27 Spelling

20 They (Fr.)

52

58

of wit

7 Repairs

8 Flower used

9 Car starter

11 Catch sight

to flavor tea

16 Frog's cousin 44 Goes out

6 Privy

10 Throb

of

- contest evidence
- 30 Kreskin's skill

Unscramble these twelve letter strings to form each into an ordinary word (ex.  ${\tt HAGNEC}$  becomes  ${\tt CHANGE}$  ). Prepare to use only ONE word from any marked (♥) letter string as each unscrambles into more than one word (ex. ♥ RATHE becomes HATER or EARTH or HEART ). Fit each string's word either across or down to knot all twelve strings together.

48 49 50

59

32 Slowish in

music

Gorgeous

George

37 Small barrel

photo hue

45 Brewery kiln

50 Tightly fitting

53 Right angle

34 Emulate

39 Con

42 Bygone

with

46 Unsightly

48 Puerto -

49 Ripped

ARIES (March 21 to April 19) Use that Arian charm to help make a difficult workplace transition easier for everyone. News about long-awaited decision can be confusing Don't jump to conclusions.