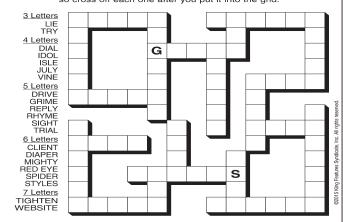

NEW! 30 Fear Knot puzzles \$3.50 • Six Volumes • Order at rbmamall.com

CRISSCROSS - LONG "I" SOUND Each word will fit into one spot in the grid. Use the starting letters as a guide and fit each word into its spot. All words will be used, so cross off each one after you put it into the grid.