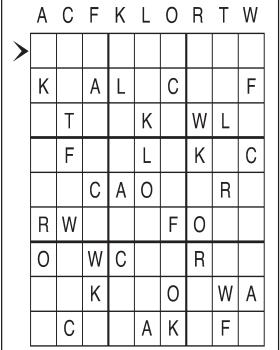

# Letter Box Thistle

by Linda

Place a letter in the empty boxes in such a way that each row across, each column down and each small 9-box square contains all of the letters listed above the diagram. When completed, the row indicated will spell out a word or words.