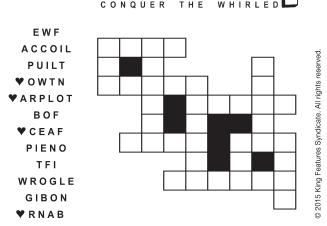

9 One with no 36 Wood-

56

- ermine 24 Jazzv style
- Water source 25 Muhammad or Laila 26 Lessen 27 Backed

© 2015 King Features Synd., Inc.

Unscramble these twelve letter strings to form each into an ordinary word (ex. HAGNEC becomes CHANGE). Prepare to use only ONE word from any marked ( ♥ ) letter string as each unscrambles into more than one word (ex. ♥ RATHE becomes HATER or EARTH or HEART ). Fit each string's word either across or down to knot all twelve strings together.