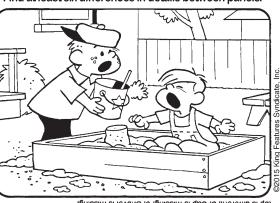

### **DIFFICULTY THIS WEEK:** ★★★

★ Moderate ★★ Challenging \*\*\* HOO BOY!

© 2015 King Features Synd., Inc

**HOCUS-FOCUS** HENRY BOLTINOFF

Find at least six differences in details between panels.

Differences: 1. Railing is lower. 2. Sleeve is shorter. 3. Truck is missing. 4. Fence top is different. 5. Cap is missing. 6. Shovel is missing.