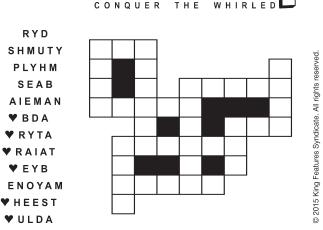

> 51 Peruke 52 Environmentally friendly

Unscramble these twelve letter strings to form each into an ordinary word (ex. HAGNEC becomes CHANGE ). Prepare to use only ONE word from any marked ( f v ) letter string as each unscrambles into more than one word (ex. ♥ RATHE becomes HATER or EARTH or HEART ). Fit each string's word either across or down to knot all twelve strings together.

NEW! 30 Fear Knot puzzles \$3.50 • Six Volumes • Order at rbmamall.com

Each word will fit into one spot in the grid. Use the starting letters as a guide and fit each word into its spot. All words will be used,