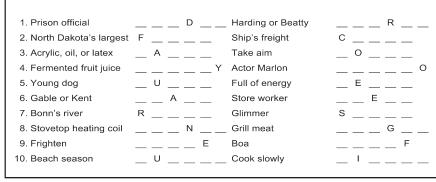

### Even Exchange by Donna Pettman

by only one letter, which has already been inserted. For example, if you exchange the A from MASTER for an I, you get MISTER. Do not change the order of the letters.