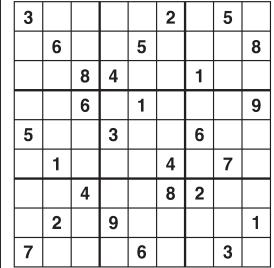

## Weekly **SUDOKU**

by Linda Thistle

Place a number in the empty boxes in such a way that each row across, each column down and each small 9-box square contains all of the numbers from one to nine.

### **DIFFICULTY THIS WEEK:** ★★★

★ Moderate ★★ Challenging \*\*\* HOO BOY!

© 2015 King Features Synd., Inc

**HOCUS-FOCUS** HENRY BOLTINOFF

Find at least six differences in details between panels.

Differences: 1. Railing is lower. 2. Sleeve is shorter. 3. Truck is missing. 4. Fence top is different. 5. Cap is missing. 6. Shovel is missing.