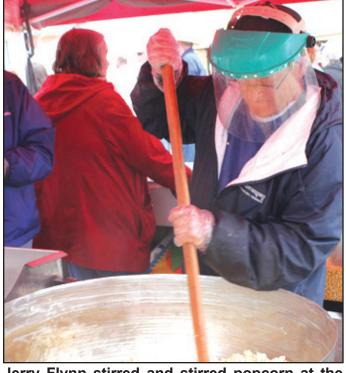

## The 25th Mountain Mushroom Festival

paintings at the festival.

Darrell Ashley of Ravenna exhibited watercolor Jerry Flynn stirred and stirred popcorn at the festival. It was a hot job.

District Judge William "Bo" Leach presented a certificate last Wednesday to Heaven Lainhart, a student at Estill County High School and winner of the Estill County Bar Association's essay contest, "Trial by Jury." Jenny Haymond, not pictured, presented Heaven with a Nexus 7 tablet on behalf of the local bar association. Zach Barnett, a teacher at the high school, was unable to be present, but was also recognized by the bar association. Law Day will be observed on May 1.