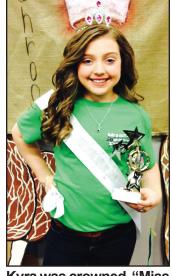

Boy Scout Troop 89 opened the parade with flags.

Children dressed in old fashioned clothing for the River City Players

mushroom mascot. Below are mushroom pins made by Gene

Kyra was crowned "Miss Mountain Mushroom Festival 2015 Ultimate Grand Supreme Queen" at the 25th annual Mountain Mushroom pageant. She received the title for having the highest overall score from all age divisions. Kyra is the 10 year old daughter of Jimmy and April Farthing, and is a fifth grader at West Irvine Elementary.

(Photo courtesy of April Farthing)

Caring together. **MERCYHEALTH** 

60 Mercy Court • Irvine, KY 40336