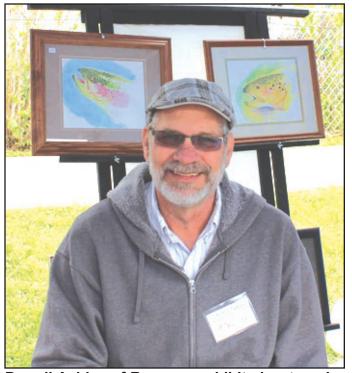

## The 25th Mountain Mushroom Festival

paintings at the festival.

Darrell Ashley of Ravenna exhibited watercolor Jerry Flynn stirred and stirred popcorn at the festival. It was a hot job.

District Judge William "Bo" Leach presented a certificate last Wednesday to Heaven Lainhart, a student at Estill County High School and winner of the Estill County Bar Association's essay contest, "Trial by Jury." Jenny Haymond, not pictured, presented Heaven with a Nexus 7 tablet on behalf of the local bar association. Zach Barnett, a teacher at the high school, was unable to be present, but was also recognized by the bar association. Law Day will be observed on May 1.