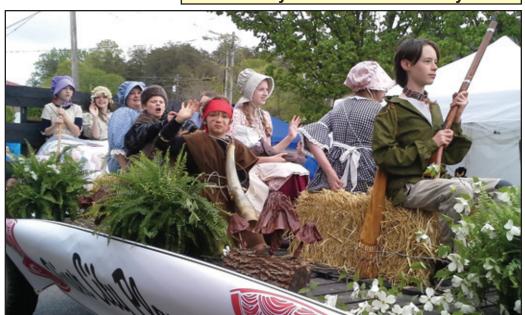

Boy Scout Troop 89 opened the parade with flags.

Children dressed in old fashioned clothing for the River City Players

mushroom mascot. Below are mushroom pins made by Gene

Kyra was crowned "Miss Mountain Mushroom Festival 2015 Ultimate Grand Supreme Queen" at the 25th annual Mountain Mushroom pageant. She received the title for having the highest overall score from all age divisions. Kyra is the 10 year old daughter of Jimmy and April Farthing, and is a fifth grader at West Irvine Elementary.