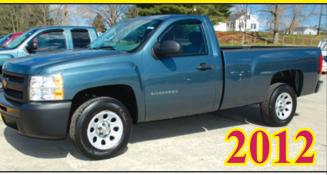

2012 CHEVROLET SILVERADO

X-CAB, 4X4, Z-71 PACKAGE! AUTO! LOADED!

ONLY 12K MILES! FACTORY WARRANTY! WE FINANCE!

2008 BUICK LUCERENE CXL
3.8 V6, 4-DOOR, LEATHER! LOW MILES!
ROOMY AND LIKE NEW! WE FINANCE!