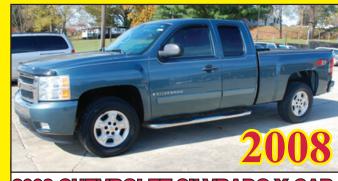

1003 CHEVROLET SILVRADO X-CAE 4X4 X-CAB, V-8, AUTOMATIC, Z-71 PACKAGE! ONLY 70,000 MILES! FINANCING AVAILABLE!

2009 NISSAN MAXIMA 4-DOOR, V-6, LOADED WITH OPTIONS! LOW MILES! SEE THE DIFFERENCE! FINANCING AVAILABLE!