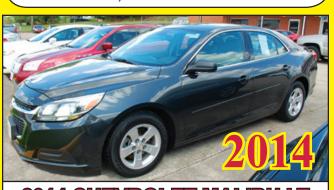

2014 CHEVROLET MALIBU LT 4-DOOR, LOADED! ONLY 11,000 MILES! FACTORY WARRANTY! FINANCING AVAILABLE!

2011 CHEVROLET MALIBU 4-DOOR! AUTOMATIC, LOADED! ONLY 14,000 MILES! FINANCING AVAILABLE!

2012 TOYOTA CAMRY SE LOADED! LOW MILES! LIKE NEW! FACTORY WARRANTY! FINANCING AVAILABLE!