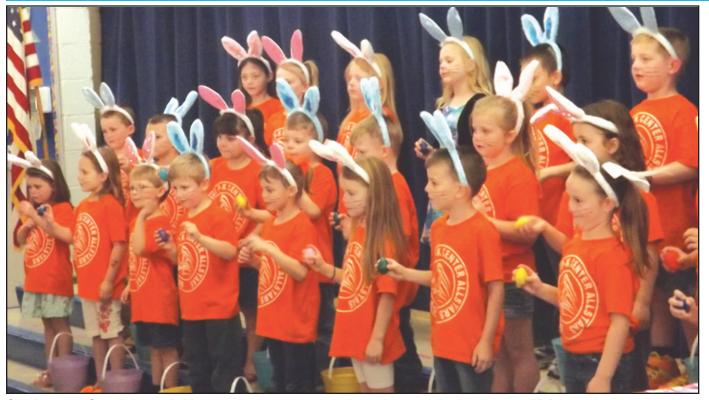

Students at South Irvne P-K recently presented their spring musical program. This year's program was

Mrs. Kindra Fulks -- 3rd Grade

Mrs. Brooke Young -- 4th Grade

Mrs. Brittany Wynn -- 5th Grade

MUSIC & MINISTRY FOR LIFE

RZT<sup>®</sup> S 54 FOUR-WHEEL STEER ZERO-TURN RIDER

the late Lorene Rose, Colleen (Nannie) Muncie & the late Cas Muncie, the late Myrtle Moore, Sonja Estes Reece & the late Joe Estes.