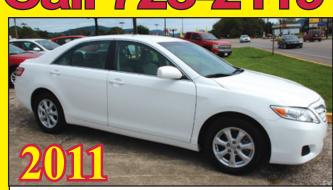

2011 TOYOTA CAMRY LE
4-DOOR, LEATHER, ONLY 17,000 MILES!
FACTORY WARRANTY! FINANCING AVAILABLE!

2011 CHEVROLET MALIBU
4-DOOR! AUTOMATIC, LOADED!
ONLY 14,000 MILES! FINANCING AVAILABLE!

2013 CHEVROLET SILVERADO 4X4 CREW CAB! WELL EQUIPPED! STOP BY AND TEST DRIVE THIS TRUCK-CAR COMBINATION!