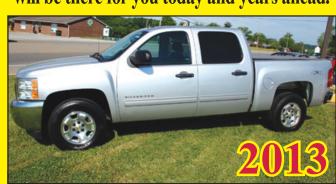

2011 TOYOTA CAMRY LE
4-DOOR, LEATHER, ONLY 17,000 MILES!
FACTORY WARRANTY! FINANCING AVAILABLE!

2011 CHEVROLET MALIBU
4-DOOR! AUTOMATIC, LOADED!
ONLY 14,000 MILES! FINANCING AVAILABLE!

2013 CHEVROLET SILVERADO 4X4 CREW CAB! WELL EQUIPPED! STOP BY AND TEST DRIVE THIS TRUCK-CAR COMBINATION!