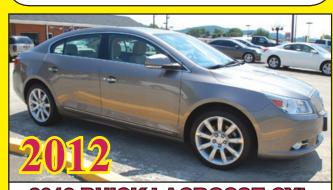

2012 BUICK LACROSSE CXL 4-DR, LEATHER, LOADED! MOON ROOF! NAVIGATION! ONLY 18,000 MILES! FINANCING AVAILABLE!

2010 BUICK LACROSSE CXL
4-DOOR, LEATHER, LOADED! LOW MILES!
WE FINANCE! FACTORY WARRANTY!

2013 NISSAN ALTIMA SL 4-DOOR SL-SERIES! LOADED! LEATHER! ONLY 36,000 MILES!