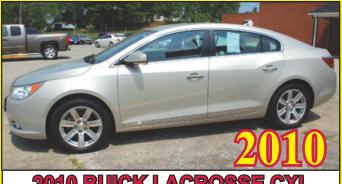

2012 BUICK LACROSSE CXL 4-DR, LEATHER, LOADED! MOON ROOF! NAVIGATION! ONLY 18,000 MILES! FINANCING AVAILABLE!

2010 BUICK LACROSSE CXL
4-DOOR, LEATHER, LOADED! LOW MILES!
WE FINANCE! FACTORY WARRANTY!

2013 NISSAN ALTIMA SL 4-DOOR SL-SERIES! LOADED! LEATHER! ONLY 36,000 MILES!