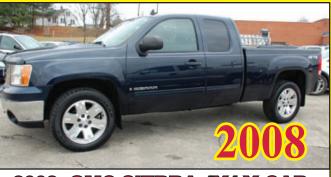

2013 TOYOTA CAMRY SE 4-DOOR, LOADED! ONLY 29,000 MILES! FINANCING AVAILABLE!

2008 GMC SIERRA 4X4 X-CAB LOADED 4X4! X-CAB! LOW MILES! LOCAL TRADE! REALLY NICE TRUCK! FINANCING AVAILABLE!

LOADED! ONLY 28,000 MILES! COME & TEST DRIVE!
FACTORY WARRANTY! ALL TYPES OF FINANCING!