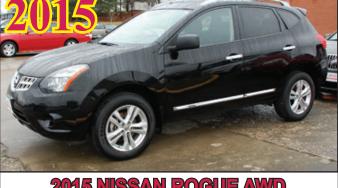

2015 NISSAN ROGUE AWD
LOADED ALL-WHEEL DRIVE! LIKE NEW!
ONLY 9,998 MILES! WE FINANCE!