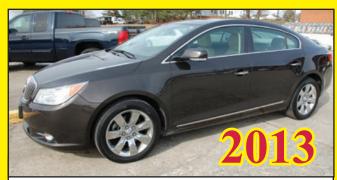

2015 CHEVROLET EQUINOX LT ONLY 14,000 MILES! DARK GRAY UTILITY VEHICLE! AWD! STOP BY AND DRIVE THIS BEAUTY!

2013 BUICK LACROSSE 4-DOOR! LEATHER! MOON ROOF! ONLY 38,000 MILES! WE HAVE FINANCING!