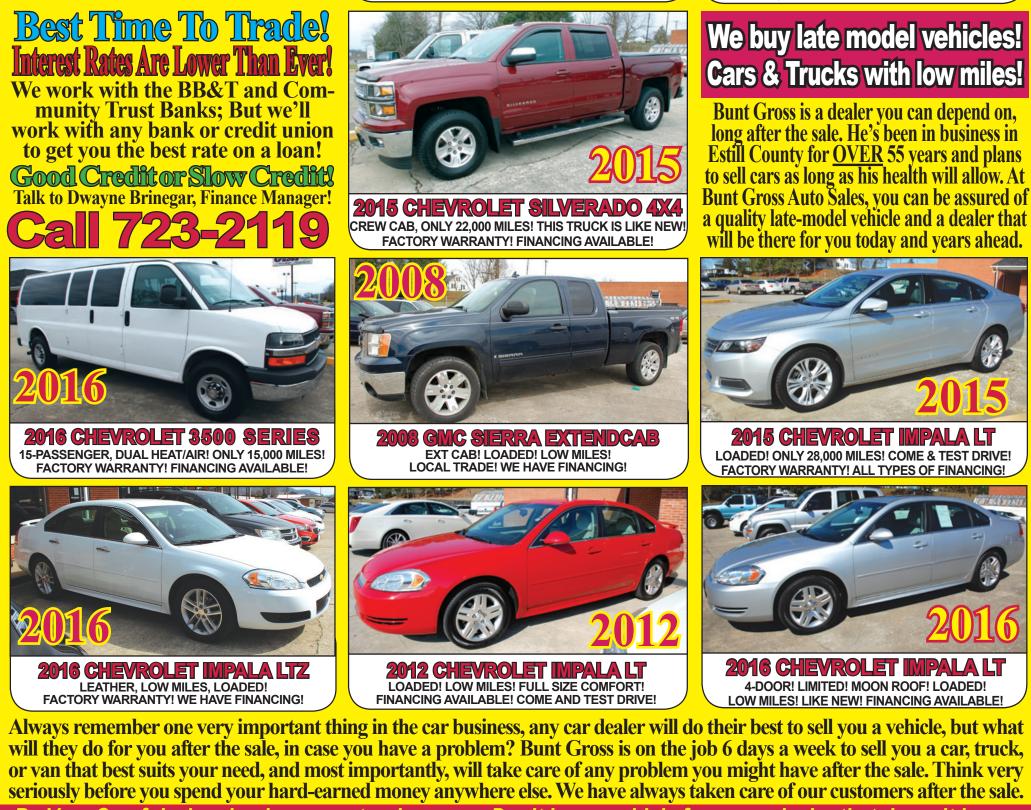

GMC TERR 4X4 V6 WITH LEATHER! LOADED WITH OPTIONS! **\$AVE THOUSANDS! WE HAVE FINANCING!** 

2013 BUICK LACROSSE 4-DOOR! LEATHER! MOON ROOF! ONLY 38,000 MILES! WE HAVE FINANCING!

Be Very Careful when buying a car, truck, or van. Don't buy a vehicle from any dealer that doesn't hay mechanical shop to back up the warranty and take care of your vehicle after the warranty is out. Think seriously

We rent cars, trucks & vans to Kentucky Farm Bureau in Estill, Lee & Powell Counties