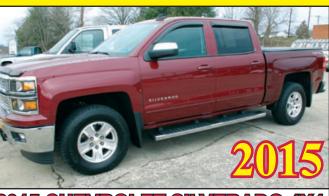

2015 CHEVROLET SILVERADO 4X4
CREW CAB, ONLY 22,000 MILES! THIS TRUCK IS LIKE NEW!
FACTORY WARRANTY! FINANCING AVAILABLE!