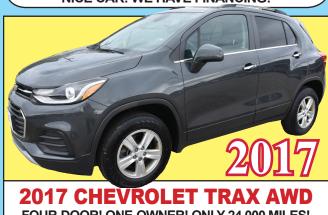

FOUR-DOOR! ONE-OWNER! ONLY 24,000 MILES! **FACTORY WARRANTY! WE HAVE FINANCING!** 

WE HAVE FINANCING!

| 2005 SUZUKI FORENZA \$850.    |
|-------------------------------|
| 2005 GMC YUKON 4X4\$1500.     |
| 2004 CHEVY IMPALA \$1500.     |
| 1992 CHEVY 4X4 DICKLID \$2950 |