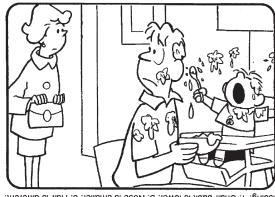

# **HOCUS-FOCUS** HENRY BOI TINGER

Find at least six differences in details between panels.

ifferences: 1. Button is missing. 2. Skirt is different. 3. Food splat is nissing. 4. Chair back is lower. 5. Mose is smaller. 6. Hair is different.