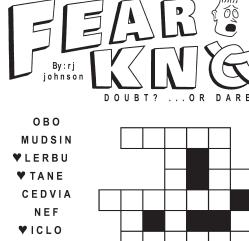

39

41

29 Parkinson's treatment

28 Worship

- orders? 31 Jealousy
- 32 Iron or Bronze 34 Out of control
- 35 Long story

Unscramble these twelve letter strings to form each into an ordinary word (ex. HAGNEC becomes CHANGE ). Prepare to use only ONE word from any marked (♥) letter string as each unscrambles into more than one word (ex. ♥ RATHE becomes HATER or EARTH or HEART ). Fit each string's word either across or down to knot all twelve strings together.