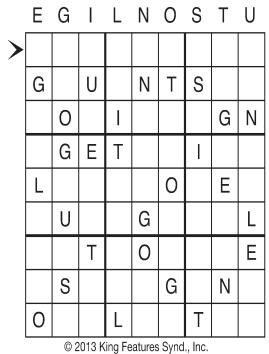

## Weekly **SUDOKU**

by Linda Thistle

| 7 |   |   |   |   | 5 |   | 4 |   |
|---|---|---|---|---|---|---|---|---|
|   |   | 8 |   | 6 |   | 9 | 1 |   |
|   | 3 |   | 4 |   |   |   |   | 2 |
| 1 |   | 7 |   | 8 |   |   | 3 |   |
|   | 4 |   | 2 |   |   |   |   | 6 |
|   |   | 5 |   |   | 6 | 1 |   |   |
|   |   | 1 | 9 | 4 |   | 5 |   |   |
| 6 |   |   |   | 3 |   |   |   | 7 |
|   | 9 |   |   |   | 7 |   | 2 |   |

Place a number in the empty boxes in such a way that each row across, each column down and each small 9-box square contains all of the numbers from one to nine.

### **DIFFICULTY THIS WEEK:** ◆

♦ Moderate ♦ ♦ Challenging

♦♦♦ HOO BOY! © 2020 King Features Synd., Inc