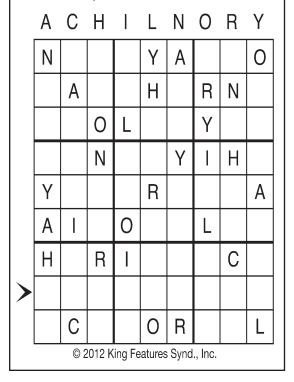

## by Linda Letter Box Thistle

Place a letter in the empty boxes in such a way that each row across, each column down and each small 9-box square contains all of the letters listed above the diagram. When completed, the row indicated will spell out a word or words.