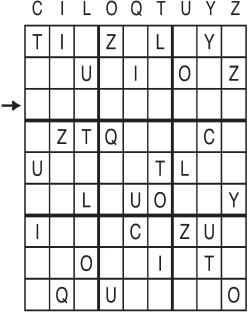

# Letter Box by Linda Thistle

Place a letter in the empty boxes in such a way that each row across, each column down and each small 9-box square contains all of the letters listed above the diagram. When completed, the row indicated will spell out a word or words.