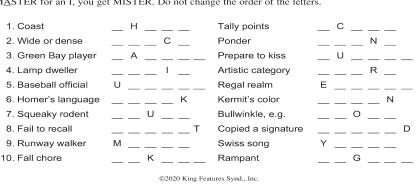

# Even Exchange by Donna Pettman

Each numbered row contains two clues and two 6-letter answers. The two answers differ from each other by only one letter, which has already been inserted. For example, if you exchange the A from MASTER for an I, you get MISTER. Do not change the order of the letters.