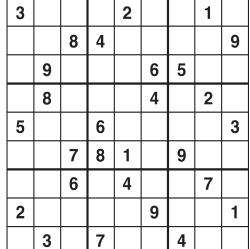

## Weekly **SUDOKU**

by Linda Thistle

Place a number in the empty boxes in such a way that each row across, each column down and each small 9-box square contains all of the numbers from one to nine.