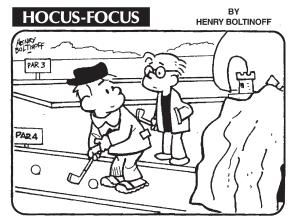

#### **DIFFICULTY THIS WEEK:** ◆◆◆

◆ Moderate ◆◆ Challenging 

© 2020 King Features Synd., Inc

Find at least six differences in details between panels.

5. Golf club is longer. 6. Some distant trees are missing. Differences: 1. Boy's hat is different. 2. Castle has a flag. 3. Par 3 sign has moved. 4. Golf balls have become baseballs.