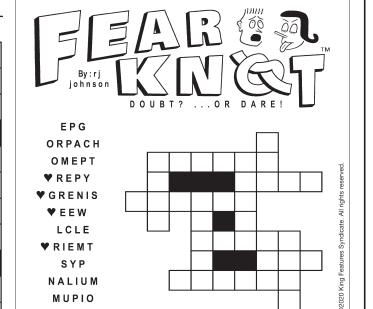

trilogy

49 Have a bug

Unscramble these twelve letter strings to form each into an ordinary word (ex. HAGNEC becomes CHANGE). Prepare to use only ONE word from any marked (♥) letter string as each unscrambles into more than one word (ex. ♥ RATHE becomes HATER or EARTH or HEART ). Fit each string's word either across or down to knot all twelve strings together.