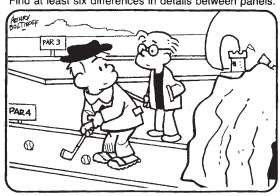

#### **DIFFICULTY THIS WEEK:** ◆◆◆

◆ Moderate ◆◆ Challenging 

© 2020 King Features Synd., Inc

Find at least six differences in details between panels.

5. Golf club is longer. 6. Some distant trees are missing. Differences: 1. Boy's hat is different. 2. Castle has a flag. 3. Par 3 sign has moved. 4. Golf balls have become baseballs.