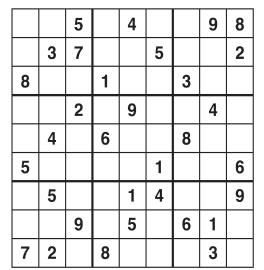

# Weekly **SUDOKU**

by Linda Thistle

Place a number in the empty boxes in such a way that each row across, each column down and each small 9-box square contains all of the numbers from one to nine.

#### **DIFFICULTY THIS WEEK: ◆**

♦ Moderate ♦ ♦ Challenging 

© 2020 King Features Synd., Inc.