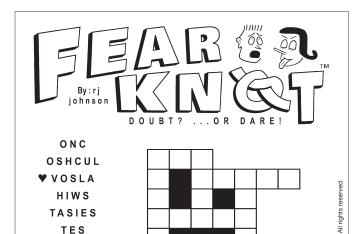

PROBLEM MIT.

Unscramble these twelve letter strings to form each into an ordinary word (ex. HAGNEC becomes CHANGE). Prepare to use only ONE word from any marked ( f v ) letter string as each unscrambles into more than one word (ex. ♥ RATHE becomes HATER or EARTH or HEART ). Fit each string's word either across or down to knot all twelve strings together.

**♥** ANLE

♥ WLA

SELIA

DALNEH

**♥** PHACE

**♥**ITLA