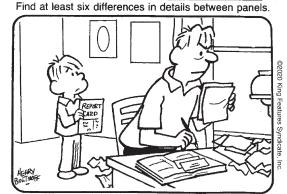

# **HOCUS-FOCUS** HENRY BOLTINOFF

different. 4. Fewer papers on floor. 5. Boy's collar is different. Differences: 1. Boy is taller. 2. Picture is vertical. 3. Chair back is

UF COURSE, MR.VIMPY!

WARIOUS CLUES I CAN DETERMINE