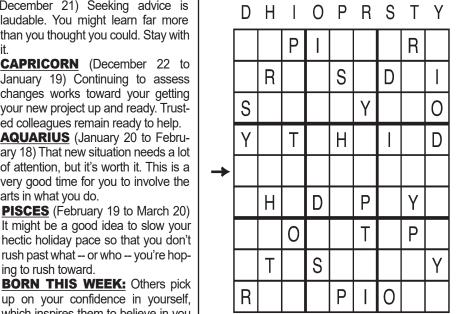

**SAGITTARIUS** (November 22 to

December 21) Seeking advice is

laudable. You might learn far more than you thought you could. Stay with

CAPRICORN (December 22 to

January 19) Continuing to assess changes works toward your getting

your new project up and ready. Trusted colleagues remain ready to help. AQUARIUS (January 20 to Febru-

ary 18) That new situation needs a lot

of attention, but it's worth it. This is a very good time for you to involve the

### Letter Box Thistle

indicated will spell out a word or words.

Place a letter in the empty boxes in such a way that each row across, each column down and each small 9-box square contains all of the letters listed above the diagram. When completed, the row