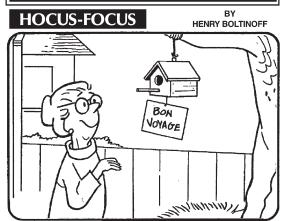

## **DIFFICULTY THIS WEEK:** ◆

♦ Moderate ♦ ♦ Challenging ♦♦♦ HOO BOY!

© 2020 King Features Synd., Inc

Find at least six differences in details between panels.

4. Downspout is added. 5. Glasses are removed. 6. Fence is broken. Differences: 1. Arm is added. 2. Birdhouse is higher. 3. Sign is moved.