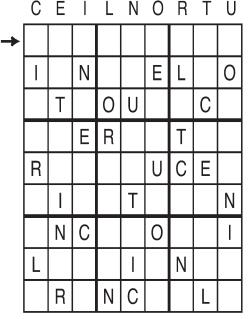

# Letter Box Thistle

by Linda

Place a letter in the empty boxes in such a way that each row across, each column down and each small 9-box square contains all of the letters listed above the diagram. When completed, the row indicated will spell out a word or words.