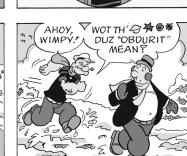

2 to January 19) Getting a project started can often be difficult. But the good news is that you won't want for lack of assistance from colleagues who would like to work with you. So, let them!

AQUARIUS (January 20 to February 18) A lot of work-related issues might be raised this week, and you need to be prepared for whatever comes along. Things should be easier when it comes to matters in your private life. PISCES (February 19 to March 20) What might appear to be a much unwanted change in your life right now could turn out to be a very welcome event after all. Give yourself a chance to see where it might take you.

BORN THIS WEEK: You exercise your strong leadership qualities well, which is why people believe in you and feel reassured by you.

(c) 2020 King Features Synd., Inc.























## **Amber Waves**







The Spats

I'M GOING TO DONATE MY BODY

TO SCIENCE.