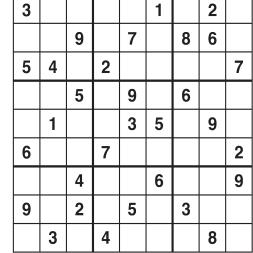

## Weekly **SUDOKU**

by Linda Thistle

Place a number in the empty boxes in such a way that each row across, each column down and each small 9-box square contains all of the numbers from one to nine

## **DIFFICULTY THIS WEEK:** ◆

♦ Moderate ♦ ♦ Challenging ♦♦♦ HOO BOY!

© 2020 King Features Synd., Inc

Find at least six differences in details between panels.

4. Downspout is added. 5. Glasses are removed. 6. Fence is broken. Differences: 1. Arm is added. 2. Birdhouse is higher. 3. Sign is moved.