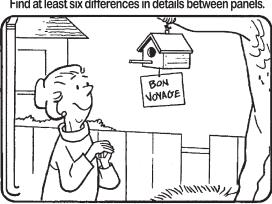

## **DIFFICULTY THIS WEEK:** ◆

♦ Moderate ♦ ♦ Challenging ♦♦♦ HOO BOY!

© 2020 King Features Synd., Inc

Find at least six differences in details between panels.

4. Downspout is added. 5. Glasses are removed. 6. Fence is broken. Differences: 1. Arm is added. 2. Birdhouse is higher. 3. Sign is moved.