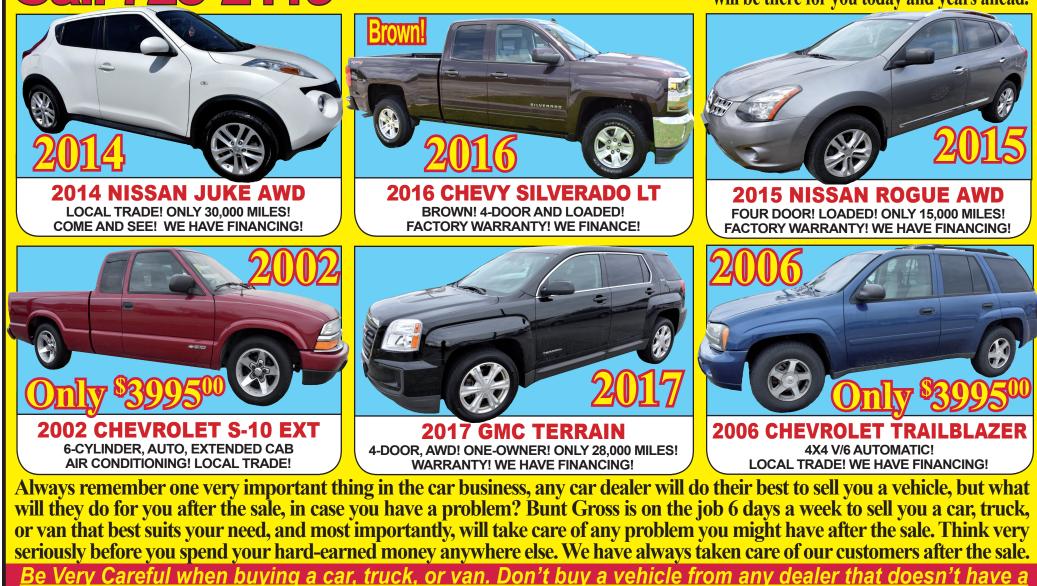

## We buy late model vehicles! Cars & Trucks with low miles!

Bunt Gross is a dealer you can depend on, long after the sale. He's been in business in Estill County for <u>OVER</u> 58 years and plans to sell cars as long as his health will allow. At Bunt Gross Auto Sales, you can be assured of a quality late-model vehicle and a dealer that will be there for you today and years ahead.

We rent cars, trucks & vans to Kentucky Farm Bureau in Estill and Powell Counties

mechanical shop to back up the warranty and take care of your vehicle after the warranty is out.