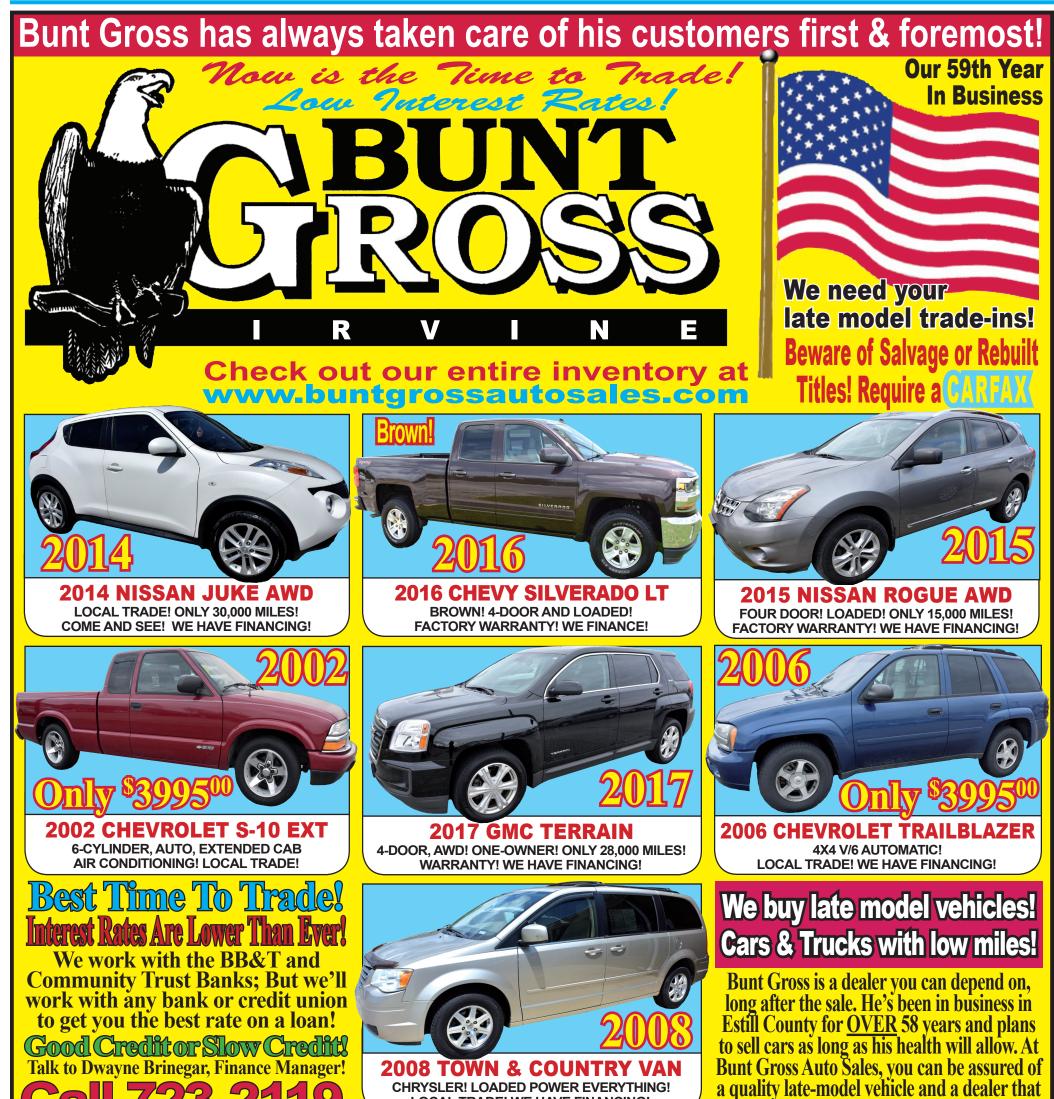

**2017 HYUNDAI ELANTRA LE** 4DR, LOADED! ONLY 15K MILES! LIMITED EDITION! FACTORY WARRANTY! WE HAVE FINANCING!

4-DOOR! AUTOMATIC! NICE CAR! LOW MILES! WE HAVE FINANCING!