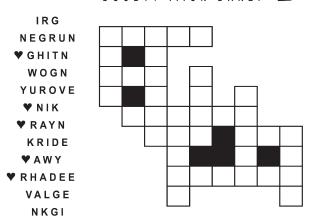

# BY HENRY BOLTINOFF **HOCUS-FOCUS**

5. Boy's hat is different. 6. Broom handle is taller Differences: 1. Bandanna is backward. 2. Picture has been added. 3. Shade is lower. 4. Bucket has no water.

Unscramble these twelve letter strings to form each into an ordinary word (ex. HAGNEC becomes CHANGE ). Prepare to use only ONE word from any marked ( lacktriangledow ) letter string as each unscrambles into more than one word (ex. ♥RATHE becomes HATER or EARTH or HEART). Fit each string's word either across or down to knot all twelve strings together.