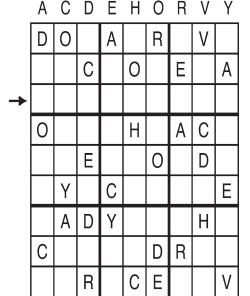

### Letter Box Thistle

by Linda

Place a letter in the empty boxes in such a way that each row across, each column down and each small 9-box square contains all of the letters listed above the diagram. When completed, the row indicated will spell out a word or words.

© 2010 King Features Synd., Inc.

1. Mini car

2. Underage 3. Fruit of the vine

4. Nervous

5. Mindful of

10. Jump over

7 "Soul Provider" singer

8. Long-necked bird