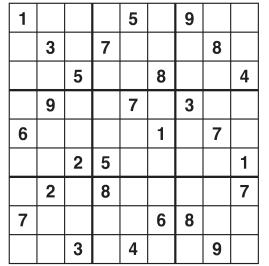

#### Weekly **SUDOKU**

by Linda Thistle

Place a number in the empty boxes in such a way that each row across, each column down and each small 9-box square contains all of the numbers from one to nine.

#### **DIFFICULTY THIS WEEK:** ◆◆

♦ Moderate ♦ ♦ Challenging ♦♦♦ HOO BOY!

© 2020 King Features Synd., Inc.