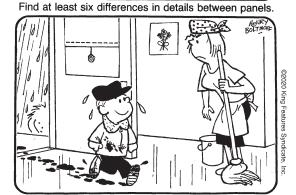

# BY HENRY BOLTINOFF **HOCUS-FOCUS**

5. Boy's hat is different. 6. Broom handle is taller Differences: 1. Bandanna is backward. 2. Picture has been added. 3. Shade is lower. 4. Bucket has no water.

Unscramble these twelve letter strings to form each into an ordinary word (ex. HAGNEC becomes CHANGE ). Prepare to use only ONE word from any marked ( lacktriangledow ) letter string as each unscrambles into more than one word (ex. ♥RATHE becomes HATER or EARTH or HEART). Fit each string's word either across or down to knot all twelve strings together.