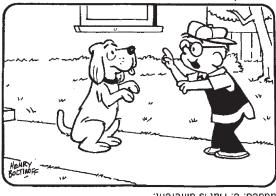

### **DIFFICULTY THIS WEEK:** ◆◆

◆ Moderate ◆◆ Challenging ♦♦♦ HOO BOY!

© 2020 King Features Synd., Inc.

Find at least six differences in details between panels.

Differences: 1. Sign is missing. 2. Step is added. 3. Window is smaller. 4. Tree is added. 5. Vest is added. 6. Hat is different.