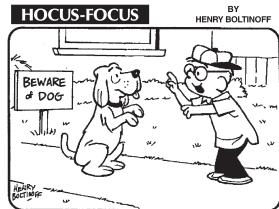

### **DIFFICULTY THIS WEEK:** ◆◆

◆ Moderate ◆◆ Challenging ♦♦♦ HOO BOY!

© 2020 King Features Synd., Inc.

Find at least six differences in details between panels.

Differences: 1. Sign is missing. 2. Step is added. 3. Window is smaller. 4. Tree is added. 5. Vest is added. 6. Hat is different.