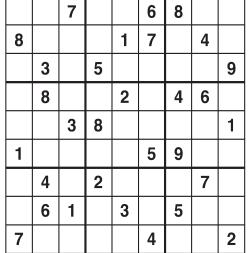

# Weekly **SUDOKU**

by Linda Thistle

Place a number in the empty boxes in such a way that each row across, each column down and each small 9-box square contains all of the numbers from one to nine.

### **DIFFICULTY THIS WEEK:** ◆◆

◆ Moderate ◆◆ Challenging ♦♦♦ HOO BOY!

© 2020 King Features Synd., Inc.

Find at least six differences in details between panels.

Differences: 1. Sign is missing. 2. Step is added. 3. Window is smaller. 4. Tree is added. 5. Vest is added. 6. Hat is different.