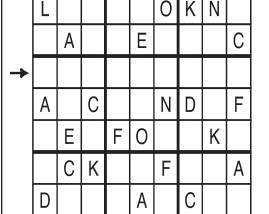

©2020 King Features Syndicate, Inc. All rights reserved

Letter Box Thistle

Place a letter in the empty boxes in such a way

that each row across, each column down and each

small 9-box square contains all of the letters listed

ACDEFKLNO

Ε

D

above the diagram. When completed, the row

indicated will spell out a word or words.

13

37

33 Neighbor of