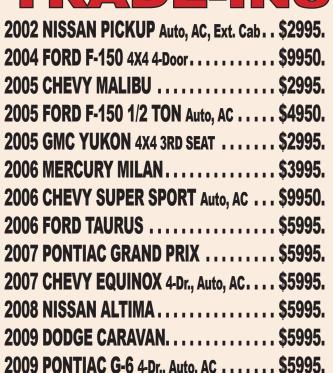

## We buy late model vehicles! Cars & Trucks with low miles!

2010 TOTOTA COROLLA Auto, AC ..... \$8995.

Bunt Gross is a dealer you can depend on, long after the sale. He's been in business in Estill County for OVER 58 years and plans to sell cars as long as his health will allow. At Bunt Gross Auto Sales, you can be assured of a quality late-model vehicle and a dealer that will be there for you today and years ahead.