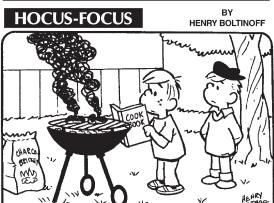

#### DIFFICULTY THIS WEEK: ◆◆

◆ Moderate ◆◆ Challenging ♦ ♦ ♦ HOO BOY!

© 2020 King Features Synd., Inc.

Find at least six differences in details between panels.

added. 3. Book is upside down. 4. Steak is missing. Differences: 1. Fence slat is missing. 2. Window is POPEYE... V... I'M STUCK WITH MY DRYER A BUNCH OF WET BROKE DOWN... CLOTHES!