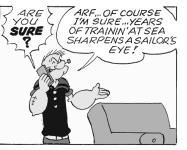

.

**CAPRICORN** (December 22 to January 19) Education dominates much of your aspect during this week. You might want to start checking out those summer session courses that could help advance your career plans. **AQUARIUS** (January 20 to February 18)

Progress often comes in fits and starts. But at least you're moving straight ahead with no backsliding. You should soon be able to pick up the pace and reach your goals in due time.

PISCES (February 19 to March 20) Be wary of a deal that gives confusing answers to your questions. Remember: It's always risky swimming in unknown waters, so you need all the help you can get to stay on course. BORN THIS WEEK: You have a way of

bringing people together and creating close friendships wherever you go. (c) 2020 King Features Synd., Inc.

















## Letter Box by Linda Thistle

Thyristor

Transistor

Transformer

Place a letter in the empty boxes in such a way that each row across, each column down and each small 9-box square contains all of the letters listed above the diagram. When completed, the row indicated will spell out a word or words.



© 2010 King Features Synd., Inc.





THE FARMER'S SON PROVIDES JOY, LAUGHTER, CONFUSION, EXAUSTION, STRESS & STRESS. TRESS TRESS 6, STRESS STRESS

by Dave T. Phipps

The Spats