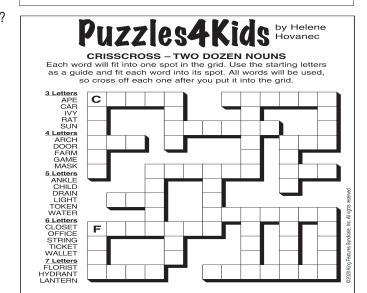

he listed words in the diagram. They run in all directions forward, backward, up, down and diagonally

Unlisted clue hint: PROTECTS A CIRCUIT

Diode

LED

Heat sink

Rectifier

Antenna

Coil

Crystal

Capacitor

29 Flop

53

56

30 Before 35 Leading lady? 37 Not straight

14

33

45 46

19

40

- 39 "Wabbit" hunter
- 40 tai 41 Walk wearily
- planes 43 Flightless
- flock 44 — E. Coyote 45 Warhead
- weapon, briefly 46 The Bee -
- 49 Unfriendly
- 50 Exist



Unscramble these twelve letter strings to form each into an ordinary word (ex. HAGNEC becomes CHANGE). Prepare to use only ONE word from any marked (♥) letter string as each unscrambles into more than one word (ex. ♥ RATHE becomes HATER or EARTH or HEART). Fit each string's word either across or down to knot all twelve strings together.



### Even Exchange by Donna Pettman

**KERBO** 

KSI

CRETKI

**♥** PDATE

**♥**ITDE

Each numbered row contains two clues and two 6-letter answers. The two answers differ from each other by only one letter, which has already been inserted. For example, if you exchange the A from MASTER for an I, you get MISTER. Do not change the order of the letters.



## Weekly **SUDOKU**

by Linda Thistle



Place a number in the empty boxes in such a way that each row across, each column down and each small 9-box square contains all of the numbers from one to nine

#### DIFFICULTY THIS WEEK: ◆◆

◆ Moderate ◆◆ Challenging ♦ ♦ ♦ HOO BOY!

© 2020 King Features Synd., Inc.



Find at least six differences in details between panels.



added. 3. Book is upside down. 4. Steak is missing. Differences: 1. Fe