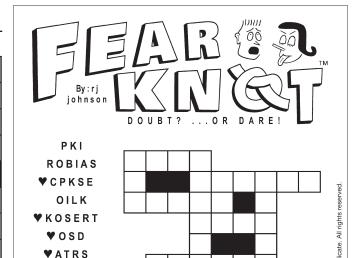

Unscramble these twelve letter strings to form each into an ordinary word (ex. HAGNEC becomes CHANGE). Prepare to use only ONE word from any marked (♥) letter string as each unscrambles into more than one word (ex. ♥ RATHE becomes HATER or EARTH or HEART). Fit each string's word either across or down to knot all twelve strings together.

### Even Exchange by Donna Pettman

**KERBO** 

KSI

CRETKI

**♥** PDATE

**♥**ITDE

Each numbered row contains two clues and two 6-letter answers. The two answers differ from each other by only one letter, which has already been inserted. For example, if you exchange the A from MASTER for an I, you get MISTER. Do not change the order of the letters.