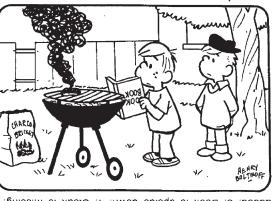

#### DIFFICULTY THIS WEEK: ◆◆

◆ Moderate ◆◆ Challenging ♦ ♦ ♦ HOO BOY!

© 2020 King Features Synd., Inc.

Find at least six differences in details between panels.

added. 3. Book is upside down. 4. Steak is missing. Differences: 1. Fence slat is missing. 2. Window is POPEYE... V... I'M STUCK WITH MY DRYER A BUNCH OF WET BROKE DOWN... CLOTHES!