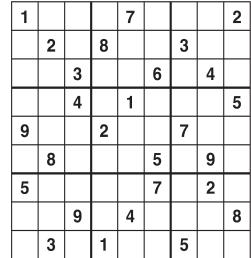

## Weekly **SUDOKU**

by Linda Thistle

Place a number in the empty boxes in such a way that each row across, each column down and each small 9-box square contains all of the numbers from one to nine

#### DIFFICULTY THIS WEEK: ◆◆

◆ Moderate ◆◆ Challenging ♦ ♦ ♦ HOO BOY!

© 2020 King Features Synd., Inc.

Find at least six differences in details between panels.

added. 3. Book is upside down. 4. Steak is missing. Differences: 1. Fence slat is missing. 2. Window is POPEYE... V... I'M STUCK WITH MY DRYER A BUNCH OF WET BROKE DOWN... CLOTHES!