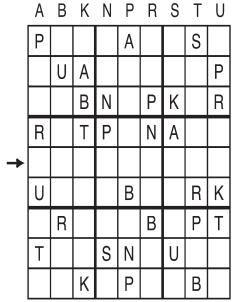

## Letter Box by Linda Thistle

Thyristor

Transistor

Transformer

Place a letter in the empty boxes in such a way that each row across, each column down and each small 9-box square contains all of the letters listed above the diagram. When completed, the row indicated will spell out a word or words.

## Weekly **SUDOKU**

by Linda Thistle

Place a number in the empty boxes in such a way that each row across, each column down and each small 9-box square contains all of the numbers from one to nine

#### DIFFICULTY THIS WEEK: ◆◆

◆ Moderate ◆◆ Challenging ♦ ♦ ♦ HOO BOY!

© 2020 King Features Synd., Inc.

Find at least six differences in details between panels.

added. 3. Book is upside down. 4. Steak is missing. Differences: 1. Fence slat is missing. 2. Window is POPEYE... V... I'M STUCK WITH MY DRYER A BUNCH OF WET BROKE DOWN... CLOTHES!