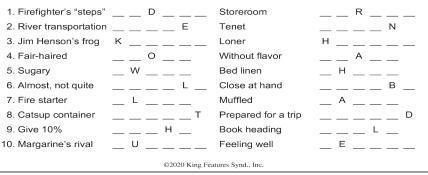

ightless
- flock 44 — E. Coyote 45 Warhead
- weapon, briefly 46 The Bee -
- 49 Unfriendly
- 50 Exist



Unscramble these twelve letter strings to form each into an ordinary word (ex. HAGNEC becomes CHANGE). Prepare to use only ONE word from any marked (♥) letter string as each unscrambles into more than one word (ex. ♥ RATHE becomes HATER or EARTH or HEART). Fit each string's word either across or down to knot all twelve strings together.



### Even Exchange by Donna Pettman

**KERBO** 

KSI

CRETKI

**♥** PDATE

**♥**ITDE

Each numbered row contains two clues and two 6-letter answers. The two answers differ from each other by only one letter, which has already been inserted. For example, if you exchange the A from MASTER for an I, you get MISTER. Do not change the order of the letters.



## Weekly **SUDOKU**

by Linda Thistle



Place a number in the empty boxes in such a way that each row across, each column down and each small 9-box square contains all of the numbers from one to nine

#### DIFFICULTY THIS WEEK: ◆◆

◆ Moderate ◆◆ Challenging ♦ ♦ ♦ HOO BOY!

© 2020 King Features Synd., Inc.



Find at least six differences in details between panels.



added. 3. Book is upside down. 4. Steak is missing. Differences: 1. Fence slat is missing. 2. Window is POPEYE... V... I'M STUCK WITH MY DRYER A BUNCH OF WET BROKE DOWN... CLOTHES!

DO YOU HAVE ANYTHING I COULD USE AS A CLOTHES-LINE?

# MAGIC MAZE • ELECTRONIC

ARIES (March 21 to April 19) You might not like some people's idea of a surprise. But you could be in for a pleasant shock when someone finally sends a reply to a r