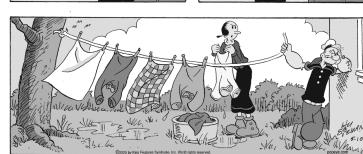

#### DIFFICULTY THIS WEEK: ◆◆

◆ Moderate ◆◆ Challenging ♦ ♦ ♦ HOO BOY!

© 2020 King Features Synd., Inc.

Find at least six differences in details between panels.

added. 3. Book is upside down. 4. Steak is missing. Differences: 1. Fence slat is missing. 2. Window is POPEYE... V... I'M STUCK WITH MY DRYER A BUNCH OF WET BROKE DOWN... CLOTHES!

DO YOU HAVE ANYTHING I COULD USE AS A CLOTHES-LINE?