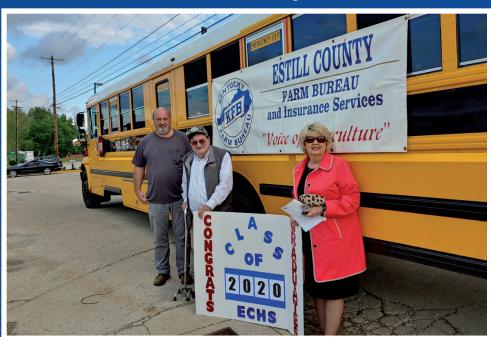

## Estill County Farm Bureau and Staff wants to send our congratulations and best wishes to the $Class \circ f 2020$ May all your dreams come true!





Left to right, front: Joymie & Mike Tuttle, Daisy Dean Tuttle, seated, Kenneth Rice and Larry Combs.



**Joymie Tuttle** 

## Estill County Farm Bureau 1355 Richmond Road Irvine, Kentucky 40336 (606) 723-2417

SUPPORTING AGRICULTURE INSURANCE SERVICES MEMBER BENEFITS - KYFB.COM

**Joymie Tuttle** 



Joymie, Kenneth, Larry, Mike and Daisy



Larry Combs, Kenneth Rice and Norma Stacy

## Estil County Far Bureau Insurance 1355 Richmond Road Irvine, Kentucky 40336 (606) 723-2417