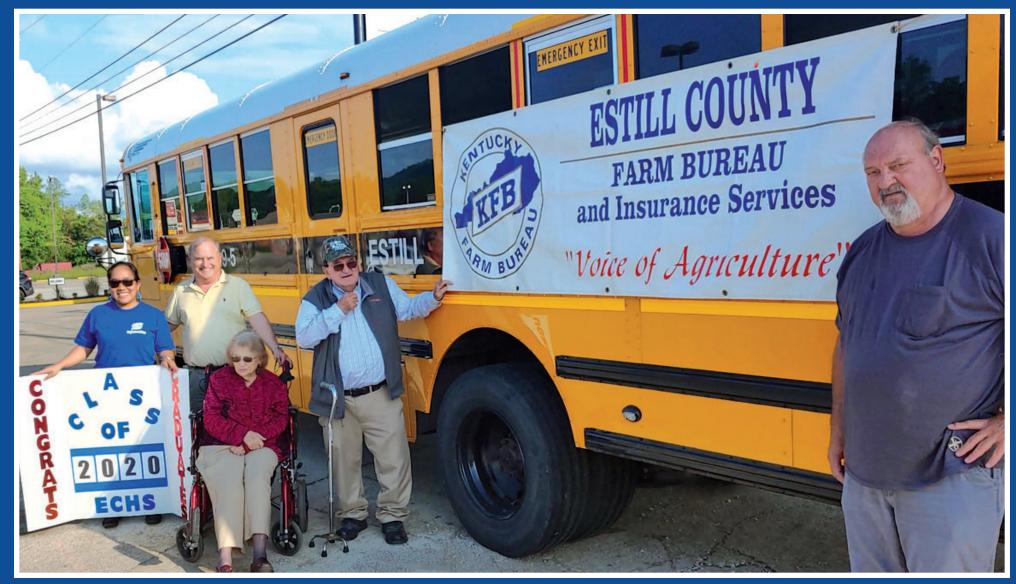

## Estill County Farm Bureau and Staff wants to send our congratulations and best wishes to the $Class \circ f 2020$ May all your dreams come true!

Left to right, front: Joymie & Mike Tuttle, Daisy Dean Tuttle, seated, Kenneth Rice and Larry Combs.