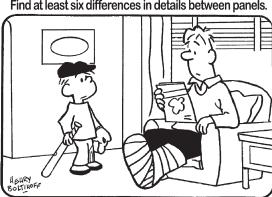

# **HOCUS-FOCUS** HENRY BOLTINOFF

#### Find at least six differences in details between panels.

5. Pillow is smaller. 6. Boy's shirt has long sleeves Differences: 1. Blinds are longer. 2. Picture is missing from table, 3. Boy's shoes are different. 4. Cap is turned.