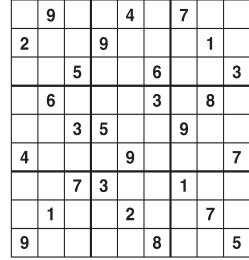

### Weekly **SUDOKU**

#### by Linda Thistle

Place a number in the empty boxes in such a way that each row across, each column down and each small 9-box square contains all of the numbers from one to nine

#### **DIFFICULTY THIS WEEK:** ◆◆◆

◆ Moderate ◆◆ Challenging 

© 2020 King Features Synd., Inc