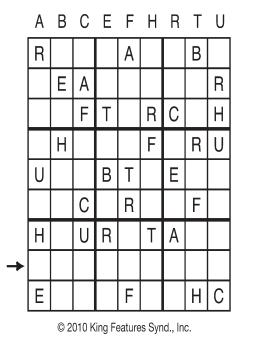

## Letter Box by Linda Thistle

Place a letter in the empty boxes in such a way that each row across, each column down and each small 9-box square contains all of the letters listed above the diagram. When completed, the row indicated will spell out a word or words.