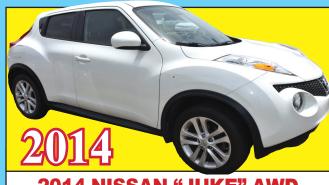

#### 2014 NISSAN "JUKE" AWD LEATHER! MOON ROOF! ALL WHEEL DRIVE! ONLY 38,000 MILES! WE HAVE FINANCING!

ONLY 25,000 MILES! LOADED ALL WHEEL DRIVE! FACTORY WARRANTY! WE HAVE FINANCING!

2005 FORD F-150 X-CAB V/8 AUTOMATIC! LOCAL TRADE! WE HAVE FINANCING!