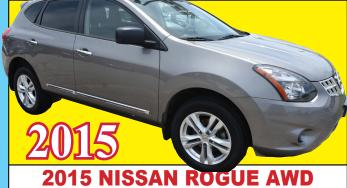

#### 2014 NISSAN "JUKE" AWD LEATHER! MOON ROOF! ALL WHEEL DRIVE! ONLY 38,000 MILES! WE HAVE FINANCING!

ONLY 25,000 MILES! LOADED ALL WHEEL DRIVE! FACTORY WARRANTY! WE HAVE FINANCING!

2005 FORD F-150 X-CAB V/8 AUTOMATIC! LOCAL TRADE! WE HAVE FINANCING!