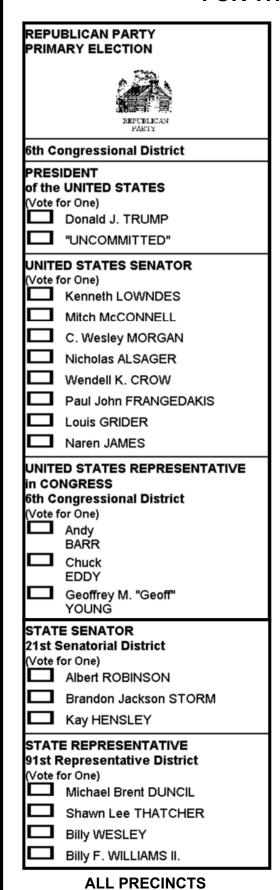

# PURSUANT TO KRS 424.290, "MATTERS REQUIRED TO BE PUBLISHED," THE FOLLOWING RACES WILL APPEAR ON THE VOTING MACHINES AND PAPER BALLOTS IN THE PRECINCTS LISTED IN ESTILL COUNTY FOR THE PRIMARY ELECTION, MAY 19, 2020.