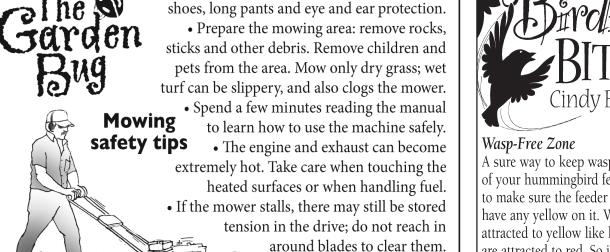

itchy nuisances that last that covers half of their spot" medication.

Ways to protect yourself from ticks

between seven to 10 days, body. but a small percentage of nesses.

male lone star ticks by the feed on humans. white spot on their backs.

produce. Kentucky is an is the only species that to see. Tuck long pants ideal environment for tends to be active year- into your socks or boots ticks is available at the ticks as we have forests, round in Kentucky, and to minimize the chances Estill County office of the humidity and a large deer it is the only vector of of ticks attaching to your University of Kentucky Lyme disease. Black- pantleg. The three most com- legged ticks have a redmon ticks in Kentucky dish-brown body, a dark find their way indoors are the lone star tick, head, long mouthparts, through our pets, Reduce American dog tick and and dark legs. Males have your pet's chances of atthe blacklegged tick. The a dark plate that covers tracting ticks by using a vast majority of bites their whole body, while tick collar spray or shamfrom these ticks are just females have a dark plate poo or a monthly "top

The blacklegged tick this makes ticks easier zer.

Promptly finding and The American dog tick removing ticks is key to bites can cause serious is the primary vector of reducing your chances of allergic reactions and ill- Rocky Mountain spotted contracting Rocky Mounfever. It is reddish brown tain spotted fever and Lone star ticks are the with mottled white mark- Lyme disease. Ticks must most common tick in the ings on its back. Only be attached to humans state. You can identify fe- adult American dog ticks for several hours before they transmit these dis-You can minimize eases. While outdoors, Males are reddish brown. your chances of getting you should check your-Lone star ticks are vec- a tick bite by not walking self and your friends, famtors of human ehrlichio- through or brushing up ily members and pets for sis, a bacterial disease, against high grass, brush ticks every two to three and alpha-gal syndrome, or other tick-prone areas. hours and again after you known as the "red meat You can wear a tick re- return home. Some of allergy." All developmen- pellent that contains be- the most common places tal stages of the tick will tween 20% to 30% DEET to find them are behind feed on humans, and un- on exposed skin and your ears, hair, neck, legs a few tick encounters. like other tick species use a repellent contain- and around your waist. If Ticks are parasites that that lay in wait for a host, ing permethrin on your ticks are found, the best must have three blood lone star ticks actively clothing and gear. Wear way to remove them is by light-colored clothing, as using a fine-tipped twee-