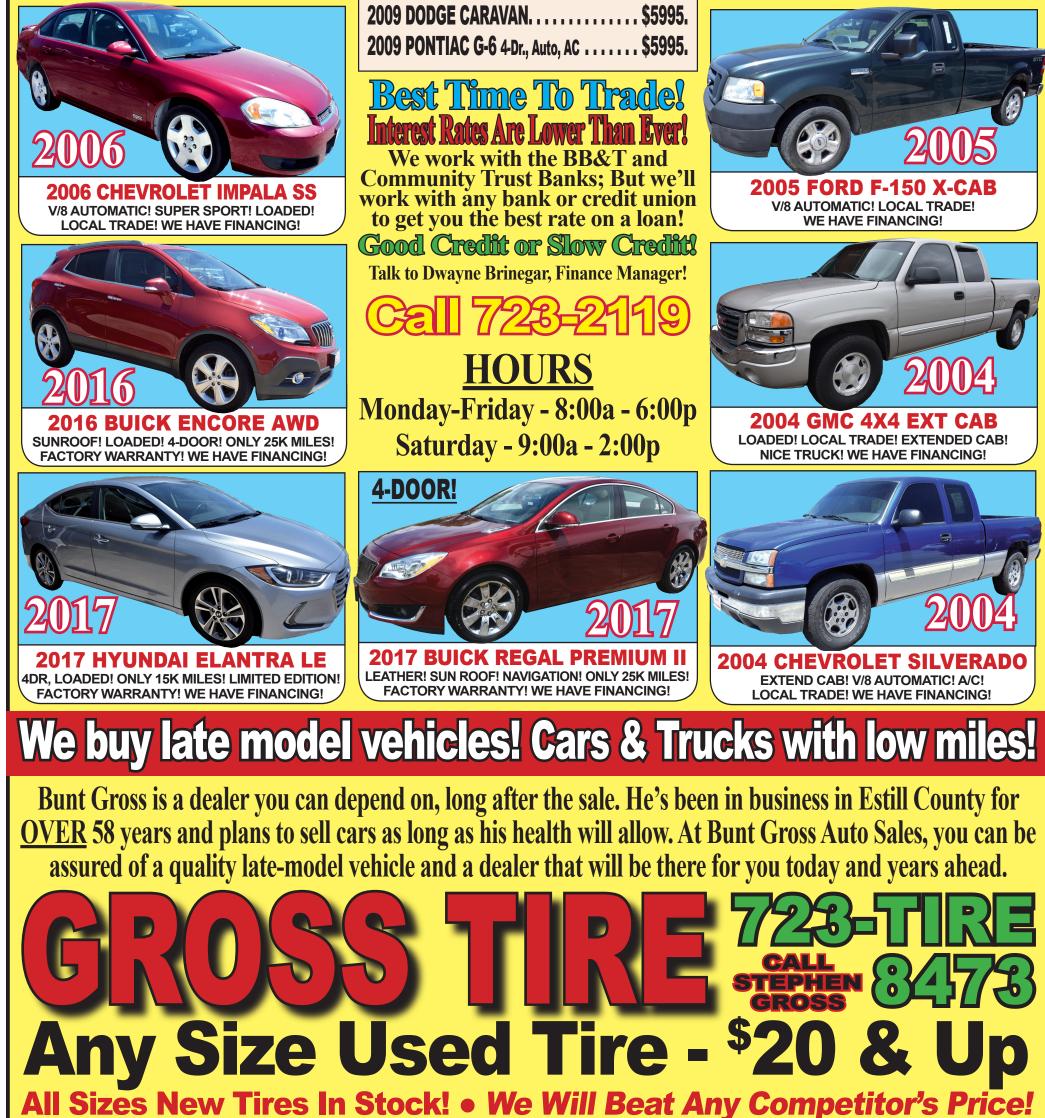

## $D) \Xi$

| 2004 FORD F-150 4X4 4-Door         | \$9950. |
|------------------------------------|---------|
| 2005 GMC YUKON 4X4 3RD SEAT        | \$2995. |
| 2006 MERCURY MILAN                 | \$3995. |
| 2006 FORD TAURUS                   | \$5995. |
| 2007 CHEVY EQUINOX 4-Dr., Auto, AC | \$5995. |
| 2008 NISSAN ALTIMA                 | \$5995. |
| 2009 DODGE CARAVAN                 | \$5995. |
| 2009 PONTIAC G-6 4-Dr., Auto, AC   | \$5995. |