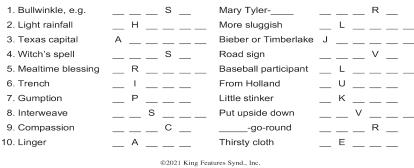

### King Crossword **ACROSS** 1 Wordsworth work 5 Spasm 15 16 17 8 Billie – King 12 Against 20 13 Granada gold 23 24 14 Sea eagle 15 500 sheets 16 Chess piece 17 Right on the map? 36 18 On an angle 20 Dines 39 22 Donald Duck's outfit 43 42 26 Birth-related 45 46 47 29 "Exodus' hero 52 30 Vitamin stat 31 Prior nights 53 54 55 32 Pvt.'s superior

6 Lyricist

Gershwin

7 Monarch's

spouse

9 Test-paper

smudaes

11 Court divider

21 Swiss canton 45 Wager

25 Tiny amounts 48 Big D.C.

19 Chum

23 Beer type

26 Soft ball?

27 Say it's so

28 Put on the air

8 Army vehicles

(ex. HAGNEC becomes CHANGE). Prepare to use only ONE word from any marked ( f v ) letter string as each unscrambles into more than one word (ex. ♥ RATHE becomes HATER or EARTH or HEART ). Fit each string's word either across or down to knot all twelve strings together.

### Just Like Cats & Dogs

33 Grant basis,

at times

36 Smartens (up)

display

41 Rookie

49 Press

45 Boyfriend

50 Formerly.

once

yard

51 French vine-

40 Pan handler?

47 Business mag

37 Produce aisle **DOWN** 

34 Seminary

subj.

52 Bandleader

Puente

53 Makes lace

for short

3 List-ending

5 "Only Love"

actress

tails

54 "Dig in!"

35 Take to court 55 Salty septet

by Dave T. Phipps

© 2021 King Features Synd., Inc.

1 Law firm aide, 10 Reply (Abbr.)

4 Brunch cock- 24 Nantes notion

### WE FINALLY GET INVITED TO ANOTHER HOLIDAY

32 Be enough

33 Blockheads

Michelle

39 Full-length

42 Party cheese

43 Greek vowel

46 Historic peri-

od

lobby

44 Seth's son

35 That lady

36 Golfer

38 Closes