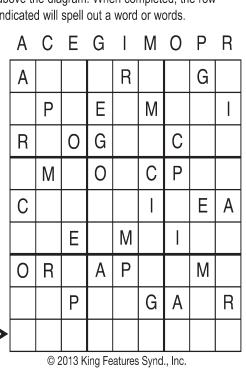

# Letter Box Thistle

King Features Syndicate, Inc. All rights reserved

Place a letter in the empty boxes in such a way that each row across, each column down and each small 9-box square contains all of the letters listed above the diagram. When completed, the row indicated will spell out a word or words.