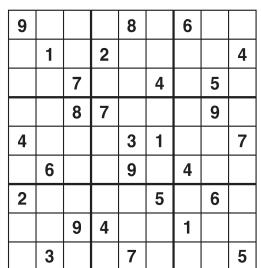

## Weekly **SUDOKU**

by Linda Thistle

Place a number in the empty boxes in such a way that each row across, each column down and each small 9-box square contains all of the numbers from one to nine.