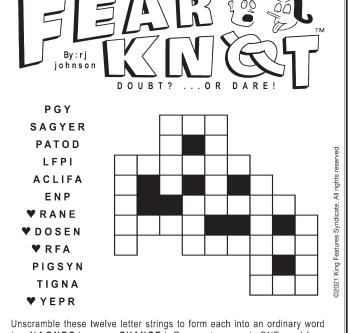

(ex. HAGNEC becomes CHANGE). Prepare to use only ONE word from any marked ( f v ) letter string as each unscrambles into more than one word (ex. ♥ RATHE becomes HATER or EARTH or HEART ). Fit each string's word either across or down to knot all twelve strings together.