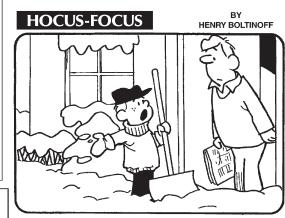

### **DIFFICULTY THIS WEEK:** ◆◆

♦ Moderate ◆◆ Challenging ♦ ♦ ♦ HOO BOY!

© 2021 King Features Synd., Inc

Find at least six differences in details between panels.

ifferences: 1. Panes are missing. 2. Cap is reversed. 3. Arm is noved. 4. Handle is shorter. 5. Neckline is different. 6. Paper is moved.