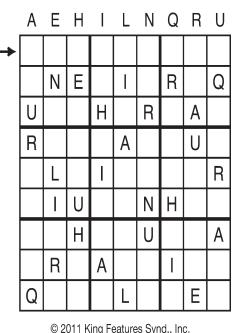

# Letter Box by Linda Thistle

©2021 King Features Syndicate, Inc. All rights reserved.

Place a letter in the empty boxes in such a way that each row across, each column down and each small 9-box square contains all of the letters listed above the diagram. When completed, the row indicated will spell out a word or words.

© 2011 King Features Synd., Inc.