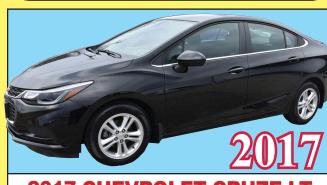

# 2017 CHEVROLET CRU

FOUR-DOOR! LOADED! ONLY 19,000 MILES! FACTORY WARRANTY! WE HAVE FINANCING!

4-DOOR! 4X4! LEATHER **LOADED! ONLY \$3995.00** 