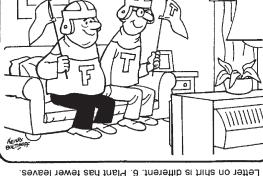

## **DIFFICULTY THIS WEEK:** ◆◆

◆ Moderate ◆◆ Challenging

♦ ♦ ♦ HOO BOY! © 2021 King Features Synd., Inc

BY HENRY BOLTINOFF **HOCUS-FOCUS** 

Offferences: 1. Letter on flag is missing. 2. Mustache is gone. 3. Vase is missing. 4. Drawer knob has been added. 5. Letter on shirt is different. 6. Plant has fewer leaves.