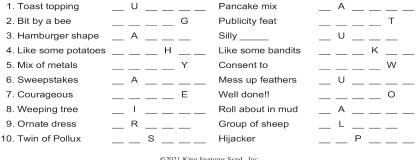

40 Espy 42 Deli meat 43 Flamenco cheer

44 Born abroad?

LEL WARELY DEUGN ♥ RBGA ♥ G W O B L E **♥**YEB **♥** REOG ♥ LEBGA BULIEN BRYDE ♥ A L D E Unscramble these twelve letter strings to form each into an ordinary word (ex. HAGNEC becomes CHANGE ). Prepare to use only ONE word from

any marked ( f v ) letter string as each unscrambles into more than one word (ex. ♥ RATHE becomes HATER or EARTH or HEART ). Fit each string's word either across or down to knot all twelve strings together.



### Even Exchange by Donna Pettman Each numbered row contains two clues and two 6-letter answers. The two answers differ from each

other by only one letter, which has already been inserted. For example, if you exchange the A from MASTER for an I, you get MISTER. Do not change the order of the letters.



# Weekly **SUDOKU**

by Linda Thistle



Place a number in the empty boxes in such a way that each row across, each column down and each small 9-box square contains all of the numbers from one to nine.

## **DIFFICULTY THIS WEEK:** ◆◆

◆ Moderate ◆◆ Challenging

♦ ♦ ♦ HOO BOY! © 2021 King Features Synd., Inc

BY HENRY BOLTINOFF **HOCUS-FOCUS** 





Offferences: 1. Letter on flag is missing. 2. Mustache is gone. 3. Vase is missing. 4. Drawer knob has been added. 5. Letter on shirt is different. 6. Plant has fewer leaves.

ARIES (March 21 to April 19) A gracious Lamb can learn more about a problemfilled situation than one who is openly suspicious of what could be happening. A friend might offer some well-directed

TAURUS (April 20 to May 20) Getting adjusted to an unexpected change might