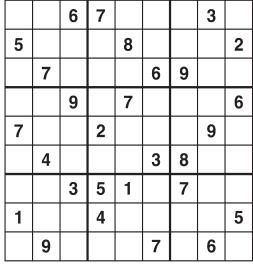

# Weekly **SUDOKU**

by Linda Thistle

Place a number in the empty boxes in such a way that each row across, each column down and each small 9-box square contains all of the numbers from one to nine.