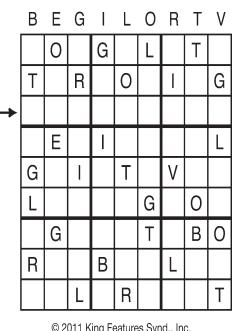

# Letter Box by Linda Thistle Place a letter in the empty boxes in such a way

that each row across, each column down and each small 9-box square contains all of the letters listed above the diagram. When completed, the row indicated will spell out a word or words.

© 2011 King Features Synd., Inc.