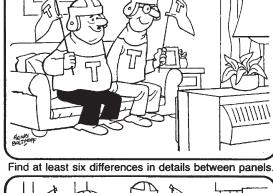

## **DIFFICULTY THIS WEEK:** ◆◆

◆ Moderate ◆◆ Challenging

♦ ♦ ♦ HOO BOY! © 2021 King Features Synd., Inc

BY HENRY BOLTINOFF **HOCUS-FOCUS** 

Offferences: 1. Letter on flag is missing. 2. Mustache is gone. 3. Vase is missing. 4. Drawer knob has been added. 5. Letter on shirt is different. 6. Plant has fewer leaves.