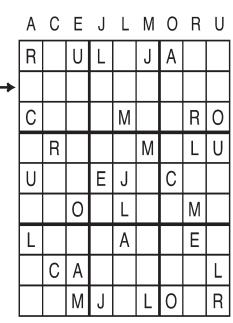

## by Linda Letter Box Thistle

©2021 King Features Syndicate, Inc. All rights reserved

Place a letter in the empty boxes in such a way that each row across, each column down and each small 9-box square contains all of the letters listed above the diagram. When completed, the row indicated will spell out a word or words.