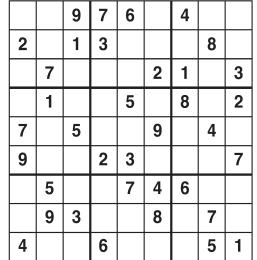

# Weekly **SUDOKU**

by Linda Thistle

Place a number in the empty boxes in such a way that each row across, each column down and each small 9-box square contains all of the numbers from one to nine.

### **DIFFICULTY THIS WEEK:** ◆

♦ Moderate ◆ ♦ Challenging

**♦♦♦** HOO BOY!

© 2021 King Features Synd., Inc

Find at least six differences in details between panels.

5. Hockey stick is missing. 6. Arena wall is taller. Differences: 1. "Danger" sign is bigger. 2. Jersey numbers are different, 3. Stars are black. 4. Fewer people in crowd.