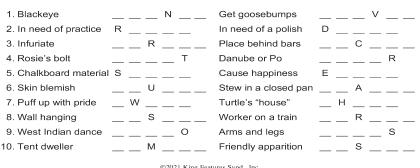

#### King Crossword **ACROSS** 1 Saudi native 12 5 Job-safety org. 15 16 9 Old CIA foe 12 Mentor 18 19 13 Err 14 Shoe width 22 23 24 15 Secondhand 26 28 30 16 Watch chains 17 Away from SSW 34 18 Slightly 19 And so on 38 (Abbr.) 20 Tackles 42 40 43 45 46 weeds 50 21 Longing

52

muscles

unit

20 Louis

song

22 Haunting

24 Hotel area

26 "Suits" net-

work

on "The

Simpsons"

bunch?

Armstrong

52 Tale teller 53 Maui meal

51

23 Hearty quaff

25 Ex-hausted

32 Silents star

Mary

34 Arrest

36 Dwellings

37 Meadow

Charisse

42 Trio after Q

49 - Domini

Yankees'

50 "Damn

vamp

51 Irate

44 Raw minerals

38 Dancer

39 Rage

48 Exist

28 Castor's twin

33 Country sing-

er Shelton

9 Vegas game 10 Hereditary 54 Golfer Ernie 55 Track circuits 56 Holler 11 Honey

**DOWN**  Oaxaca water 2 Reddish

brown

3 Region 4 "That'll Be the 25 "Humbug!" Day" singer 5 Insult

6 Coin aperture 27 Disco guy 7 Wheel cover 8 Six-pack

© 2021 King Features Synd., Inc.

HONEY, I APPLAUD THE EFFORT. ALL I

CAN SAY IS, YOUR ATTEMPT ON GUITAR

LUCKILY DISTRACTS FROM YOUR VOICE

*MAGIC MAZE* ● — DEGREE

Just Like Cats & Dogs by Dave T. Phipps 29 Young fellow

53

56

30 Guitar's kin 31 Ballot marks 35 Aslan's land

36 Oscar contenders

39 Notoriety 40 Russian river 41 Some wines 43 Crisp cookie

45 Libertine 46 Mideast airline

47 Author Bellow 49 100%

AGN WFCALD ♥ WISLE EALG RAGWEN CWO AGHN GEDGE **♥** ELE HEWCEN ♥ RECNA ♥ RAWD Unscramble these twelve letter strings to form each into an ordinary word

(ex. HAGNEC becomes CHANGE ). Prepare to use only ONE word from any marked ( 🖤 ) letter string as each unscrambles into more than one word (ex. ♥ RATHE becomes HATER or EARTH or HEART). Fit each string's word either across or down to knot all twelve strings together.