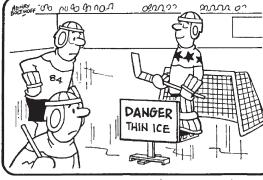

### **DIFFICULTY THIS WEEK:** ◆

♦ Moderate ◆ ♦ Challenging

**♦♦♦** HOO BOY!

© 2021 King Features Synd., Inc

Find at least six differences in details between panels.

5. Hockey stick is missing. 6. Arena wall is taller. Differences: 1. "Danger" sign is bigger. 2. Jersey numbers are different, 3. Stars are black. 4. Fewer people in crowd.