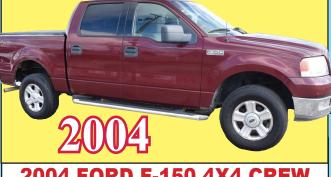

# 2004 FORD F-150 4X4 CREW

5.4 ENGINE! CREW CAB! LOCAL TRADE! WE HAVE FINANCING!

**LEATHER! 4-DOOR! SUNROOF! ONLY 17K MILES!** NAVIGATION! FINANCING! FACTORY WARRANTY!