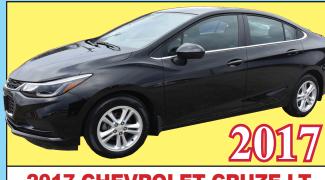

# 2017 CHEVROLET CRI

FOUR-DOOR! LOADED! ONLY 19,000 MILES! FACTORY WARRANTY! WE HAVE FINANCING!