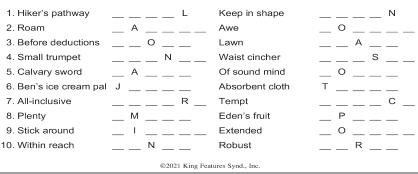

### King Crossword **ACROSS** 1 Seize 13 12 5 Butte's kin 9 Cardinal cap 15 16 letters 12 "Othello" villain 13 In — (lined up) 28 14 Weeding tool 15 Reality show for aspiring entrepreneurs 17 PC key 36 18 Minor quibbles 19 Hospital sec-43 tions 21 Type of beam 48 49 24 Pack (down) 25 Reverberate

ending 52 Zilch

53 Bigfoot's cousinl

**DOWN** 

1 USO audi-2 Fan's cry 3 Khan title

island actor Damon

4 Third-largest

6 Historic peri-48 GPS suggesods 7 Junior

OK, HONEY WE'VE GOT VIOLENCE, DOOM

tion 49 Last write-up 8 Clumsy 9 Mountain

50 Despot 51 British verb

26 Rubber

31 All better

32 Actress

wedge, say

30 Small battery

Thurman

musicians

35 Author Harte

36 Seeing things

37 Tubular pasta

38 Tribal emblem

40 Coffee, slan-

43 Temporary

gily 42 Mess up

33 Hoedown

road feature

10 Snitched 11 Reply to "Shall we?" 16 White wine versity

34 Decorate

37 Beetle

38 Garr of

39 Scraps

play

rival

46 Squealer

44 Showtime

45 Jargon suffix

47 Hosp. scan

40 Unite

(Abbr.)

"Tootsie'

41 Museo dis-

Easter eggs

Bailey's rank

35 Actor Warren

cocktail 20 Mornings (Abbr.)

21 Piece of lettuce 22 Exotic berry

23 Elm, for one 24 Low digits "The Martian" 26 Union payment

> 27 Bruins legend 28 Portent 29 Canape

spread 31 South

Carolina uni-© 2021 King Features Synd., Inc.

ASE NAHMYL ♥ RYTO TUTSSA YOT **♥**RHEA ♥ PELSA LOYLAR **♥** OSTRO **♥**IELM

Unscramble these twelve letter strings to form each into an ordinary word (ex. HAGNEC becomes CHANGE ). Prepare to use only ONE word from any marked ( 🖤 ) letter string as each unscrambles into more than one word (ex. ♥ RATHE becomes HATER or EARTH or HEART). Fit each string's word either across or down to knot all twelve strings together.