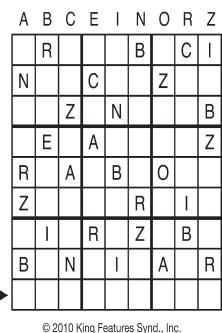

# Letter Box by Linda Thistle

©2021 King Features Syndicate, Inc. All rights reserved

Place a letter in the empty boxes in such a way that each row across, each column down and each small 9-box square contains all of the letters listed above the diagram. When completed, the row indicated will spell out a word or words.