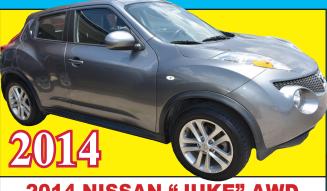

## 2015 NISSAN SENTR

4-DOOR! LEATHER! MOON ROOF! ONLY 38K MILES! WE HAVE FINANCING!

**NISSAN "JUKE" AWD** 

ALL WHEEL DRIVE! LOCAL TRADE! WE HAVE FINANCING!

**ONLY 35,000 ONE-OWNER MILES!** "ONE OF A KIND!" REALLY NICE CAR!