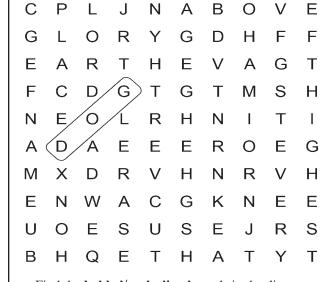

#### BIBLE WORD SEARCH

by Elie's Spiritual Treasures

Philippians 2:9-11

Therefore **God** exalted him to the **highest** place and gave him the name that is above every name, that at the name of <u>Jesus</u> every <u>knee</u> should <u>bow</u>, in <u>heaven</u> and on earth and under the earth, and every tongue acknowledge that Jesus Christ is Lord, to the glory of God the **Father**.

NEW INTERNATIONAL VERSION

Find the **bolded/underlined** words in the diagram. They run in all directions — forward, backward, up, down and diagonally. WWW.SEARCHING-FOR-JESUS.COM

©2021 King Features Synd., Inc.